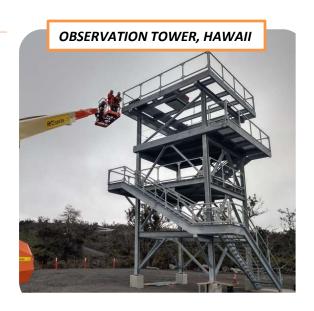

## Experienced in State & Federal Government Projects

- Tactical Equipment Maintenance Facility (TEMP) misc. metal package, fabrication & install Ft Stewart, GA Hunter Army Airfield, GA Ft Sill, Ok Ft Riley, KS Ft Bragg, NC Ft Hood, TX Ft Bliss, TX
- Tactical Training Facility (stair tower, breach doors, sniper window, balcony rails, IED crossover) Southern Serbia Army Base Ft Mc Coy, WI West Point, PA Ft Benning, GA Little Rock Air Force Base, AR Camp Smith, NY Camp Dawson, WV Holloman AFB, NM Langley AFB, WV Seymour Johnson AFB, NC Little Rock AFB, AR Ft Hood, TX Beale, CA Shaw, SC Dyess, TX Langley, VA Mt Home, ID Tyndall, FL Offutt, NE Ellsworth, SD Davis Monthan, AZ Marine Corps Air Station Yuma, AZ
- Marine Corp Training Area Bellows, Oahu, Waimanalo, Hawaii Training Facility Refurbish
- ➤ Kiholo Bay, Hawaii Bakken Solar Panel Structure
- USS Arizona Memorial, Pearl Harbor Oahu, Hawaii Ramp & Bridge
- Pohakuloa Training Area, Big Island, Hawaii- Control Tower, Bleach Building, Ranger Markers, etc.
- ▶ USDA Big Island, Hilo, Hawaii Entrance Canopies structure
- Savannah Harbor, GA Dredge Material Containment Area (DMCA) galvanized weir / catwalk
- Djibouti, Africa P907 Hanger MTN Railings
- Panhandle Power Decorative Facade, Miami, FL