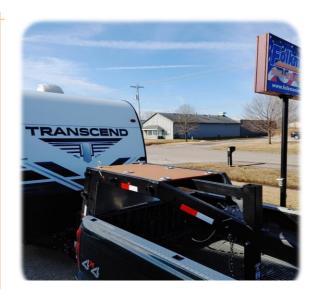

## Gooseneck Adapter Hitch

Convert your existing bumper pull trailer to Gooseneck style hitch

- Engineered for trailers up to 10,000 GVW load rating
  - ★ For 50-degree A-Frame hitches
  - → Clamps onto 6 x 2 or 5 x 2 tubes
  - No welding to your existing A-frame
- Upper storage platform
- Pre-wired with a 7 wire RV plug
- Includes Engager Breakaway System with charger
- Bull Dog gooseneck coupler
- Bull Dog 5,000 lbs. jack
- LED side amber marker lights
- LED under side clear work lights