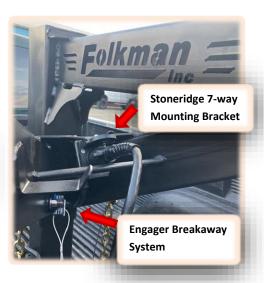

## Gooseneck Adapter Hitch

Convert your existing bumper pull trailer to Gooseneck style hitch

- Engineered for trailers up to 10,000 GVW load rating
  - ★ For 50-degree A-Frame hitches
  - → Clamps onto 6 x 2 or 5 x 2 tubes
  - No welding to your existing A-frame
- Upper storage platform
- Pre-wired with a 7 wire RV plug
- Includes Engager Breakaway System with charger
- Bull Dog gooseneck coupler
- Bull Dog 5,000 lbs. jack
- LED side amber marker lights
- LED under side clear work lights