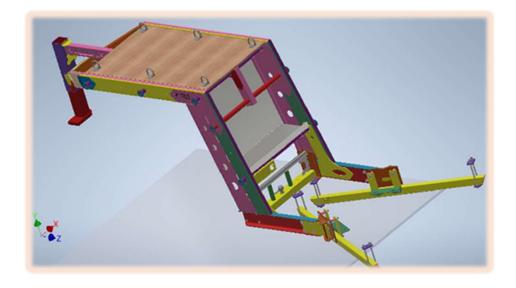

1520 Cornell Rd Green Bay, WI 54313

Tel: **(920) 544-9996** www.folkmaninc.com

## Gooseneck Adapter Hitch

Convert your existing bumper pull trailer to Gooseneck style hitch

- Engineered for trailers up to 10,000 GVW load rating
  - ★ For 50-degree A-Frame hitches
  - → Clamps onto 6 x 2 or 5 x 2 tubes
  - No welding to your existing A-frame
- Upper storage platform
- Pre-wired with a 7 wire RV plug
- Includes Engager Breakaway System with charger
- Bull Dog gooseneck coupler
- Bull Dog 5,000 lbs. jack
- LED side amber marker lights
- LED under side clear work lights



Designed in 3D, Tested in the Real-World

















## Job Trailer



**Folkman Inc** has a strong team of vendors, with some relationships going back 35+ years. Vendors include metal suppliers, all types of metal finishes, welding supplies companies, transportation companies, etc.

## **Facility and Equipment**

- Office & Fabrication Facility with yard
- High-Def Plasma 28 ga to 1 1/4" thick 72" x 144"
- Shears, Press, Drill Presses, Ironworkers, Saws
- Forklifts, Jib Cranes, Overhead Crane, etc.
- Weld Equipment: Mig, Tig, Stick, etc.
- Autocad 2021 & Inventor 3D 2022
- Product Research & Development Team
- Strong dedicated work force



Folkman Inc was incorporated in 2005 with a simple vision statement

**Safety** – Provide a safe work environment for the **Folkman** team from the office, to the shop & field crew.

**Cu