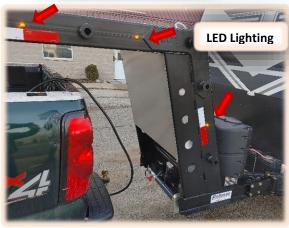

## Gooseneck Adapter Hitch

Convert your existing bumper pull trailer to Gooseneck style hitch

- Engineered for trailers up to 10,000 GVW load rating
  - ★ For 50-degree A-Frame hitches
  - → Clamps onto 6 x 2 or 5 x 2 tubes
  - No welding to your existing A-frame
- Upper storage platform
- Pre-wired with a 7 wire RV plug
- Includes Engager Breakaway System with charger
- Bull Dog gooseneck coupler
- Bull Dog 5,000 lbs. jack
- LED side amber marker lights
- LED under side clear work lights