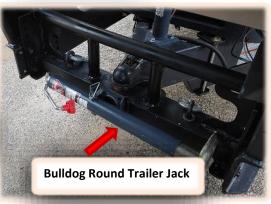

## Gooseneck Adapter Hitch

Convert your existing bumper pull trailer to Gooseneck style hitch

- Engineered for trailers up to 10,000 GVW load rating
  - ★ For 50-degree A-Frame hitches
  - → Clamps onto 6 x 2 or 5 x 2 tubes
  - No welding to your existing A-frame
- Upper storage platform
- Pre-wired with a 7 wire RV plug
- Includes Engager Breakaway System with charger
- Bull Dog gooseneck coupler
- Bull Dog 5,000 lbs. jack
- LED side amber marker lights
- LED under side clear work lights