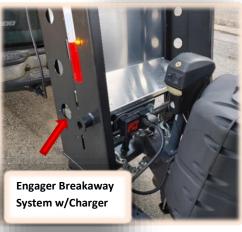

## Gooseneck Adapter Hitch

Convert your existing bumper pull trailer to Gooseneck style hitch

- Engineered for trailers up to 10,000 GVW load rating
  - ★ For 50-degree A-Frame hitches
  - → Clamps onto 6 x 2 or 5 x 2 tubes
  - No welding to your existing A-frame
- Upper storage platform
- Pre-wired with a 7 wire RV plug
- Includes Engager Breakaway System with charger
- Bull Dog gooseneck coupler
- Bull Dog 5,000 lbs. jack
- LED side amber marker lights
- LED under side clear work lights