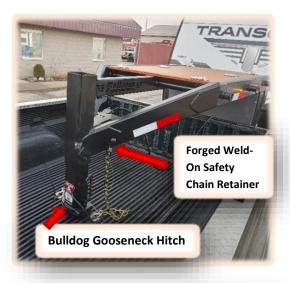

## Gooseneck Adapter Hitch

Convert your existing bumper pull trailer to Gooseneck style hitch

- Engineered for trailers up to 10,000 GVW load rating
  - ★ For 50-degree A-Frame hitches
  - → Clamps onto 6 x 2 or 5 x 2 tubes
  - No welding to your existing A-frame
- Upper storage platform
- Pre-wired with a 7 wire RV plug
- Includes Engager Breakaway System with charger
- Bull Dog gooseneck coupler
- Bull Dog 5,000 lbs. jack
- LED side amber marker lights
- LED under side clear work lights