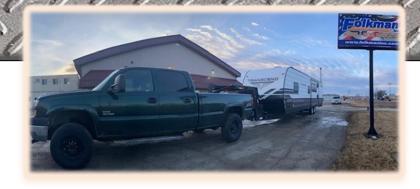

## Gooseneck Adapter Hitch

Convert your existing bumper pull trailer to Gooseneck style hitch

- Engineered for trailers up to 10,000 GVW load rating
  - ★ For 50-degree A-Frame hitches
  - → Clamps onto 6 x 2 or 5 x 2 tubes
  - No welding to your existing A-frame
- Upper storage platform
- Pre-wired with a 7 wire RV plug
- Includes Engager Breakaway System with charger
- Bull Dog gooseneck coupler
- Bull Dog 5,000 lbs. jack
- LED side amber marker lights
- LED under side clear work lights