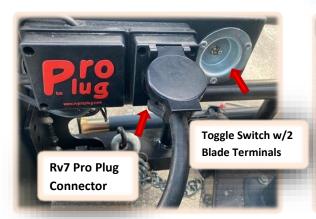

## Gooseneck Adapter Hitch

Convert your existing bumper pull trailer to Gooseneck style hitch

- Engineered for trailers up to 10,000 GVW load rating
  - ★ For 50-degree A-Frame hitches
  - → Clamps onto 6 x 2 or 5 x 2 tubes
  - No welding to your existing A-frame
- Upper storage platform
- Pre-wired with a 7 wire RV plug
- Includes Engager Breakaway System with charger
- Bull Dog gooseneck coupler
- Bull Dog 5,000 lbs. jack
- LED side amber marker lights
- LED under side clear work lights