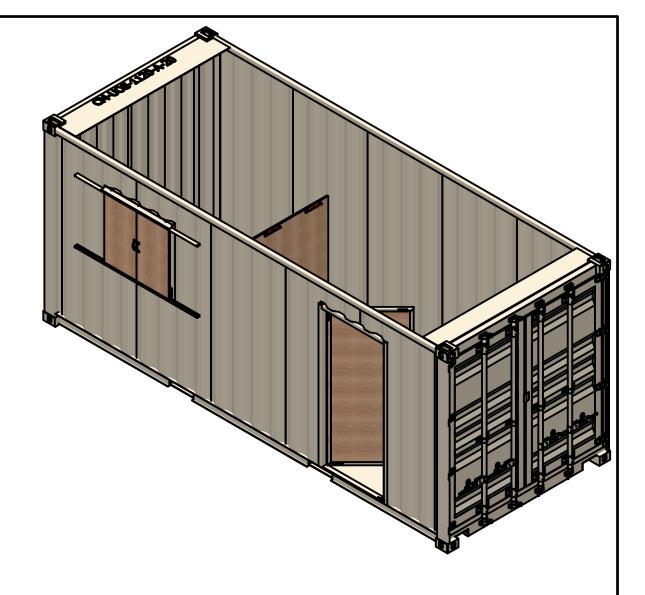

## -1120 SINGLE 20' TRAINER

| PARTS LIST |                  |               |                  |  |  |  |  |
|------------|------------------|---------------|------------------|--|--|--|--|
| BOX        | PART NUMBER      | SERIAL NUMBER | DESCRIPTION      |  |  |  |  |
| Α          | -1120-A-20       |               | 20' GP CONTAINER |  |  |  |  |
|            | 20GP DPLATE ROOF |               |                  |  |  |  |  |
|            | •                | •             |                  |  |  |  |  |