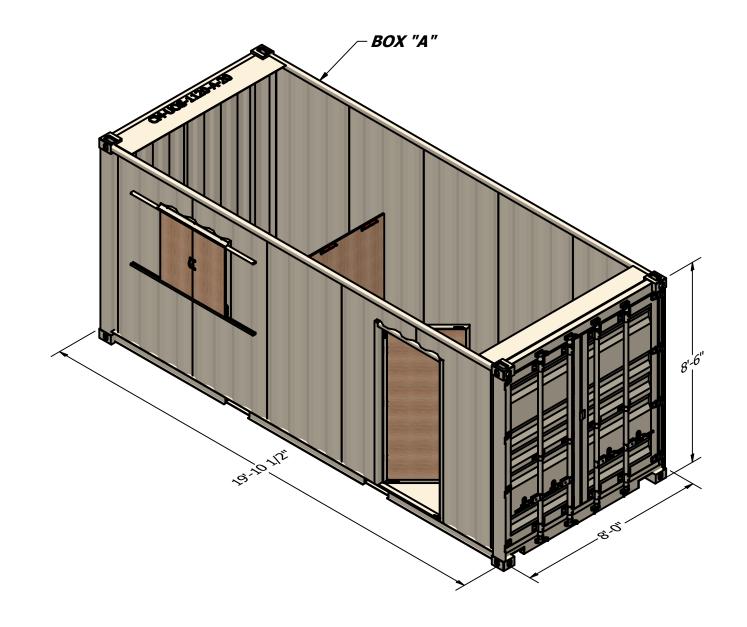

## -1120 SINGLE 20' TRAINER

| PARTS LIST |                  |               |                  |  |  |  |  |
|------------|------------------|---------------|------------------|--|--|--|--|
| BOX        | PART NUMBER      | SERIAL NUMBER | DESCRIPTION      |  |  |  |  |
| Α          | -1120-A-20       |               | 20' GP CONTAINER |  |  |  |  |
|            | 20GP DPLATE ROOF |               |                  |  |  |  |  |
|            | •                | •             |                  |  |  |  |  |