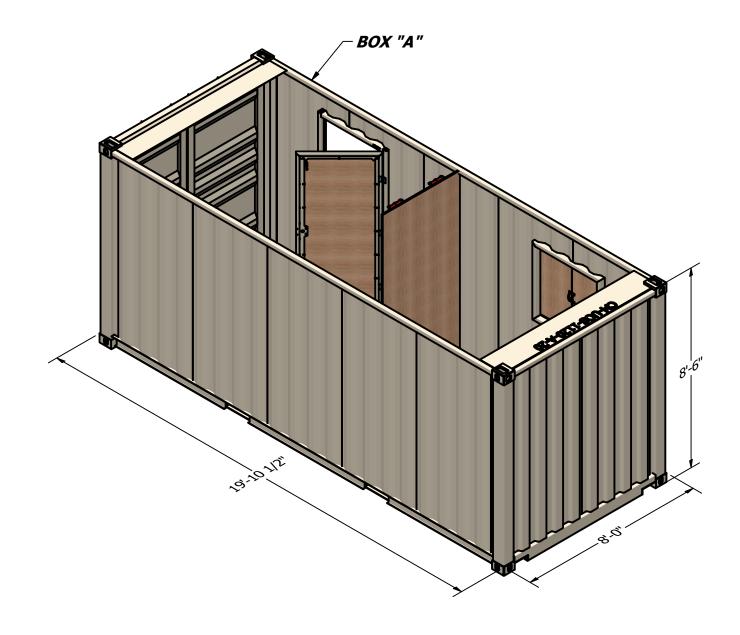

## -1120 SINGLE 20' TRAINER

| PARTS LIST |                  |               |                  |  |  |  |  |
|------------|------------------|---------------|------------------|--|--|--|--|
| BOX        | PART NUMBER      | SERIAL NUMBER | DESCRIPTION      |  |  |  |  |
| Α          | -1120-A-20       |               | 20' GP CONTAINER |  |  |  |  |
|            | 20GP DPLATE ROOF |               |                  |  |  |  |  |
|            | •                | •             |                  |  |  |  |  |