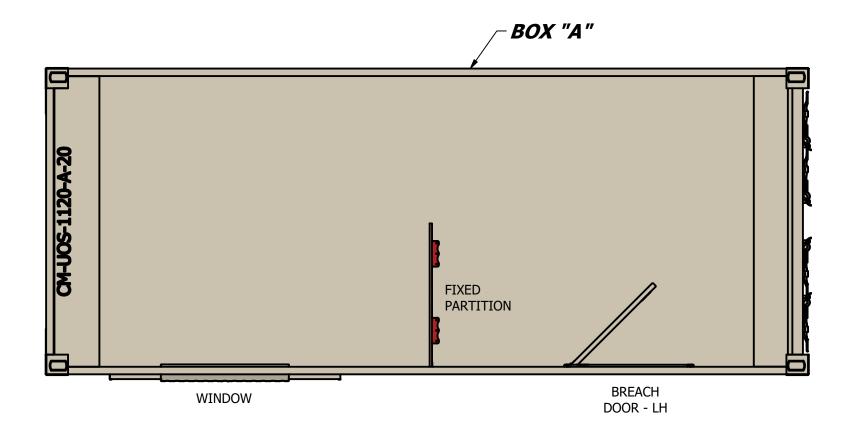

## -1120 SINGLE 20' TRAINER

| PARTS LIST |                  |               |                  |  |  |  |  |
|------------|------------------|---------------|------------------|--|--|--|--|
| BOX        | PART NUMBER      | SERIAL NUMBER | DESCRIPTION      |  |  |  |  |
| Α          | -1120-A-20       |               | 20' GP CONTAINER |  |  |  |  |
|            | 20GP DPLATE ROOF |               |                  |  |  |  |  |
|            | •                | •             |                  |  |  |  |  |