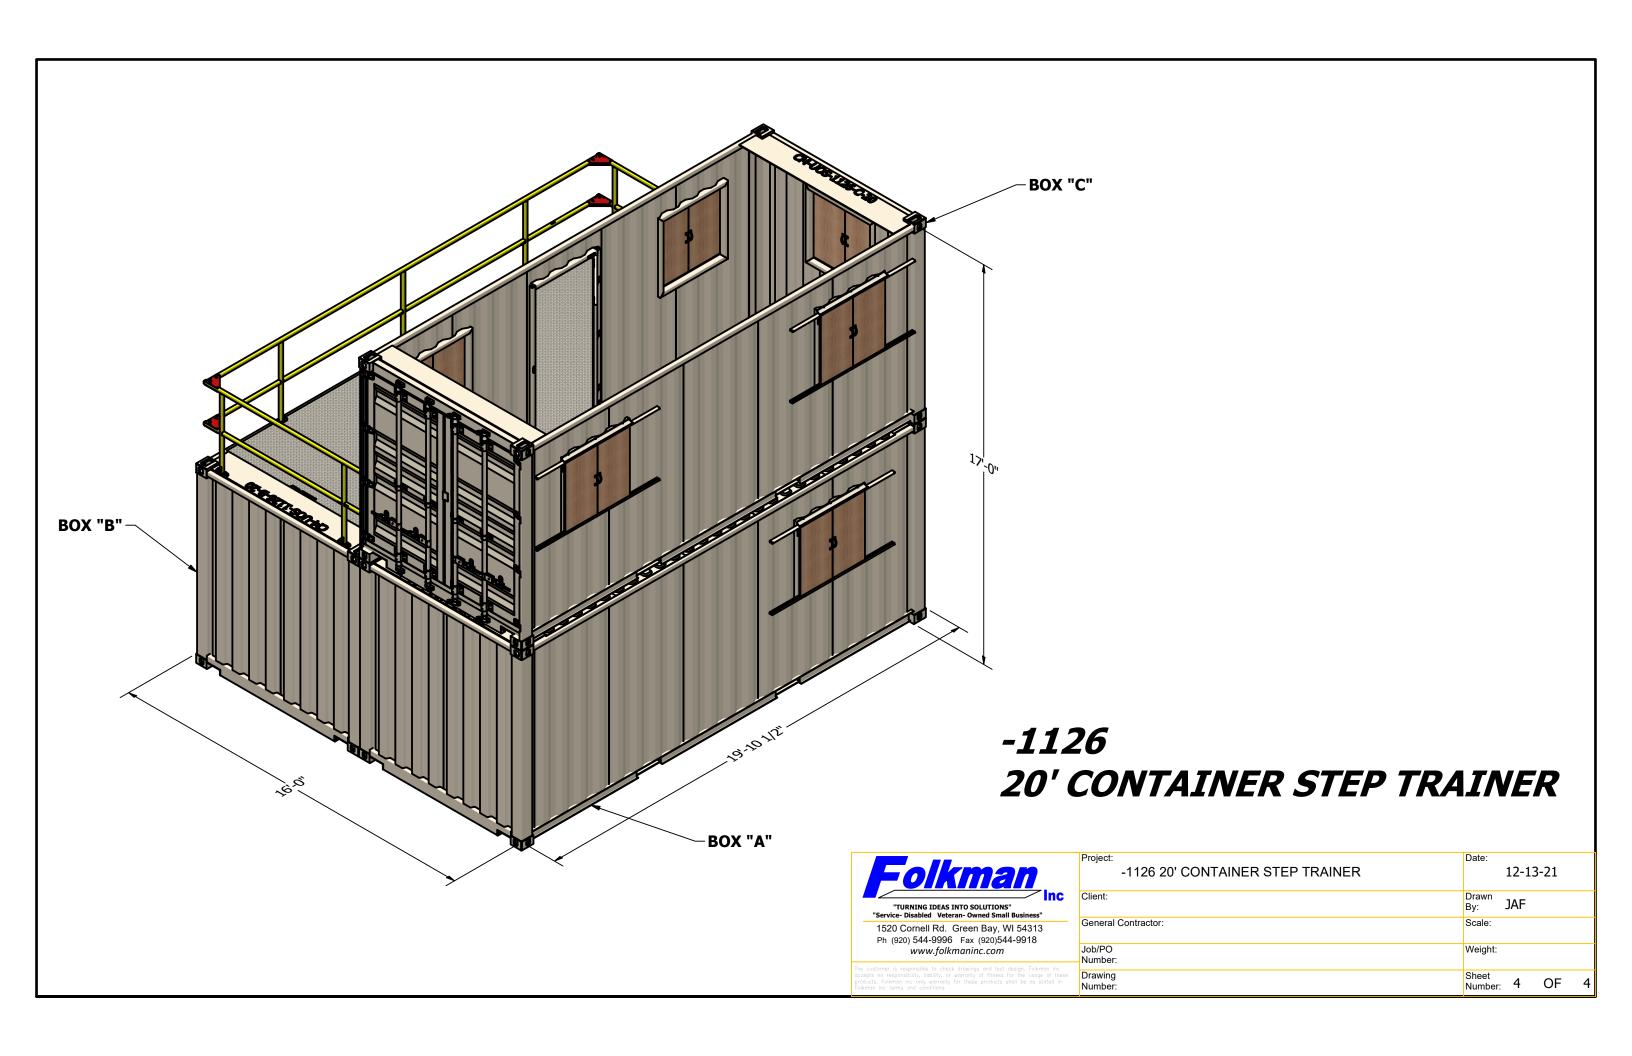

| BUILDING CONTAINER LIST |             |               |                  |  |  |  |
|-------------------------|-------------|---------------|------------------|--|--|--|
| вох                     | PART NUMBER | SERIAL NUMBER | DESCRIPTION      |  |  |  |
| Α                       | -1126-A-20  |               | 20' GP CONTAINER |  |  |  |
| В                       | -1126-B-20  |               | 20' GP CONTAINER |  |  |  |
| С                       | -1126-C-20  |               | 20' GP CONTAINER |  |  |  |