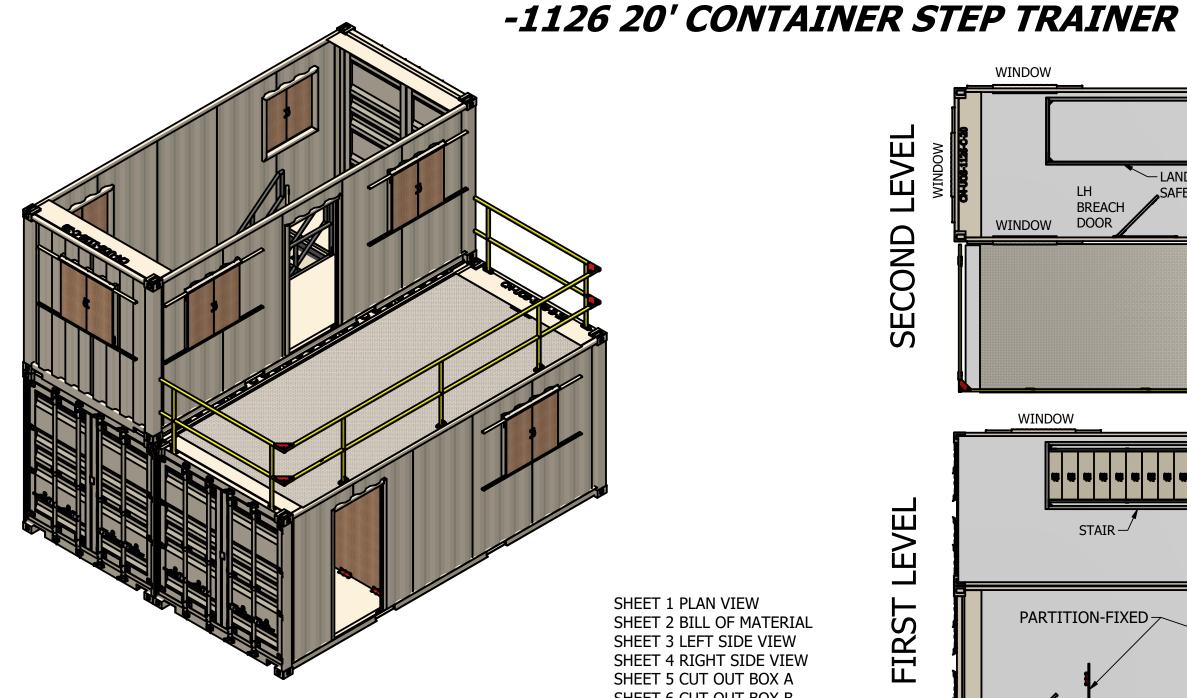

SHEET 1 PLAN VIEW SHEET 2 BILL OF MATERIAL SHEET 3 LEFT SIDE VIEW SHEET 4 RIGHT SIDE VIEW SHEET 5 CUT OUT BOX A SHEET 6 CUT OUT BOX B SHEET 7 CUT OUT BOX C

| _            | WINDOW               | WINDOW                             | BOX "C"         |
|--------------|----------------------|------------------------------------|-----------------|
| SECOND LEVEL | LH<br>BREACH<br>DOOR | LANDING WITH SAFETY RAILING WINDOW |                 |
| SECON        | WINDOW               |                                    | <i> BOX "A"</i> |
| FIRST LEVEL  | STAIR                |                                    |                 |
|              | PARTITION-FIXE       | THRU                               | BOX "B"         |
|              | LH BREACH<br>DOOR    | WINDOW                             | Date:           |