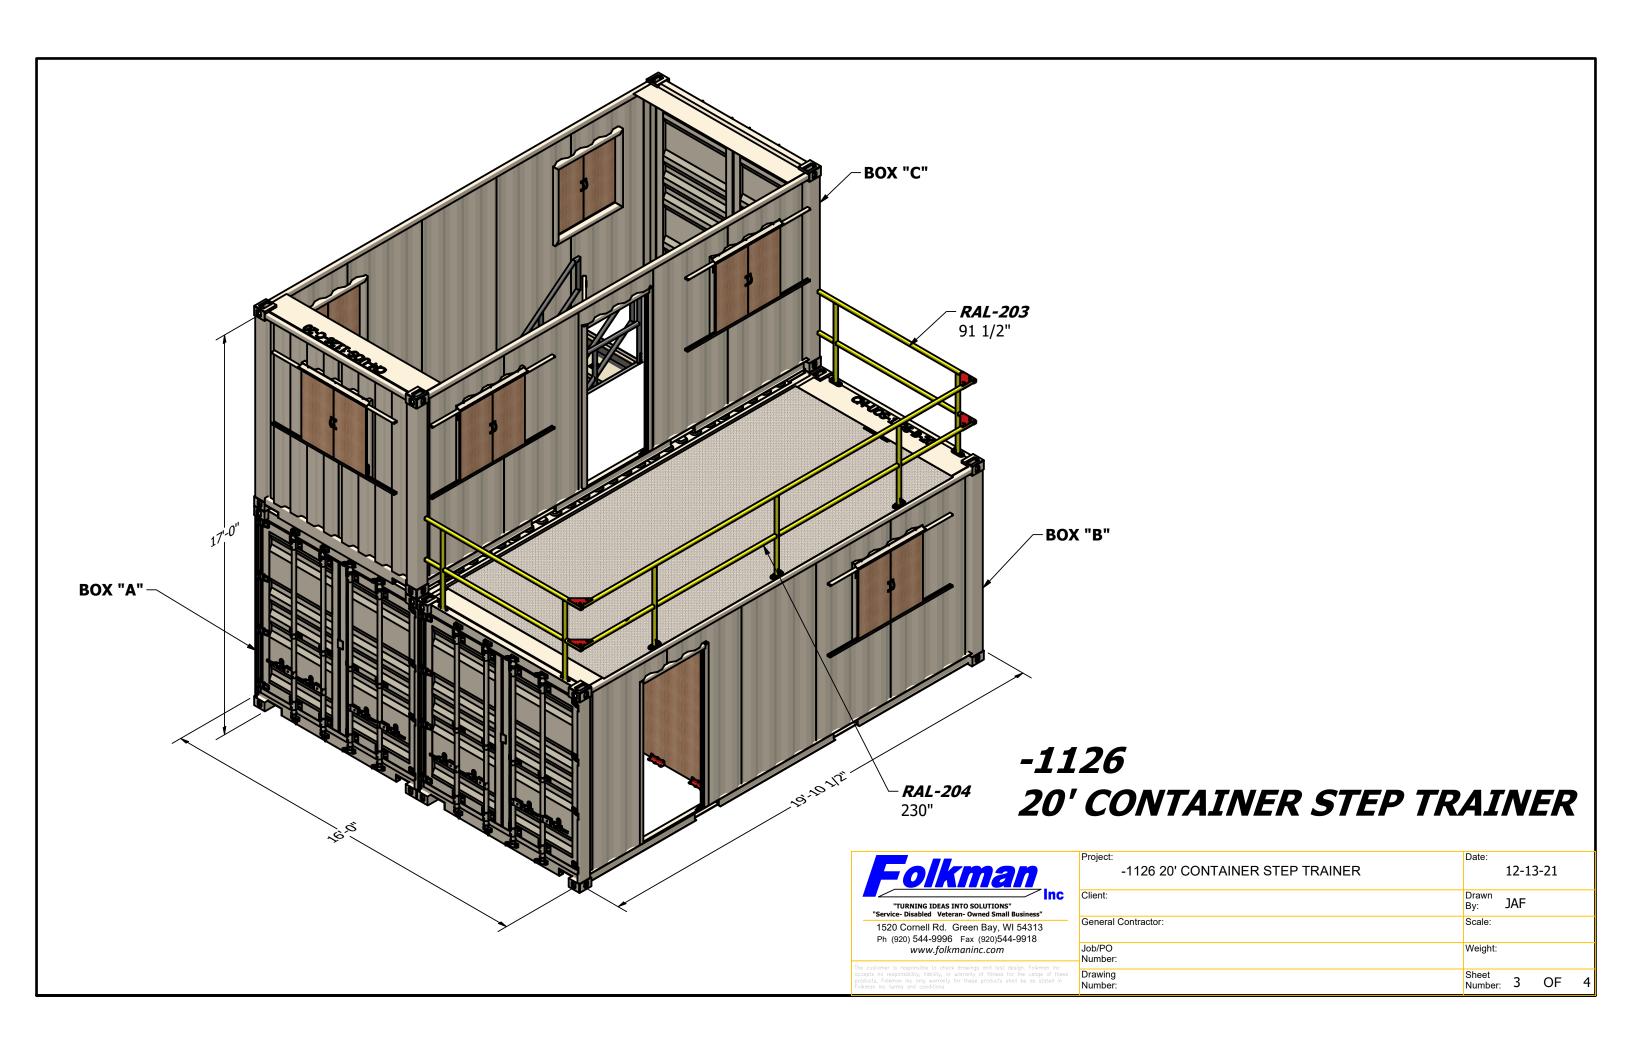

| BUILDING CONTAINER LIST |             |               |                  |  |  |  |
|-------------------------|-------------|---------------|------------------|--|--|--|
| вох                     | PART NUMBER | SERIAL NUMBER | DESCRIPTION      |  |  |  |
| Α                       | -1126-A-20  |               | 20' GP CONTAINER |  |  |  |
| В                       | -1126-B-20  |               | 20' GP CONTAINER |  |  |  |
| С                       | -1126-C-20  |               | 20' GP CONTAINER |  |  |  |