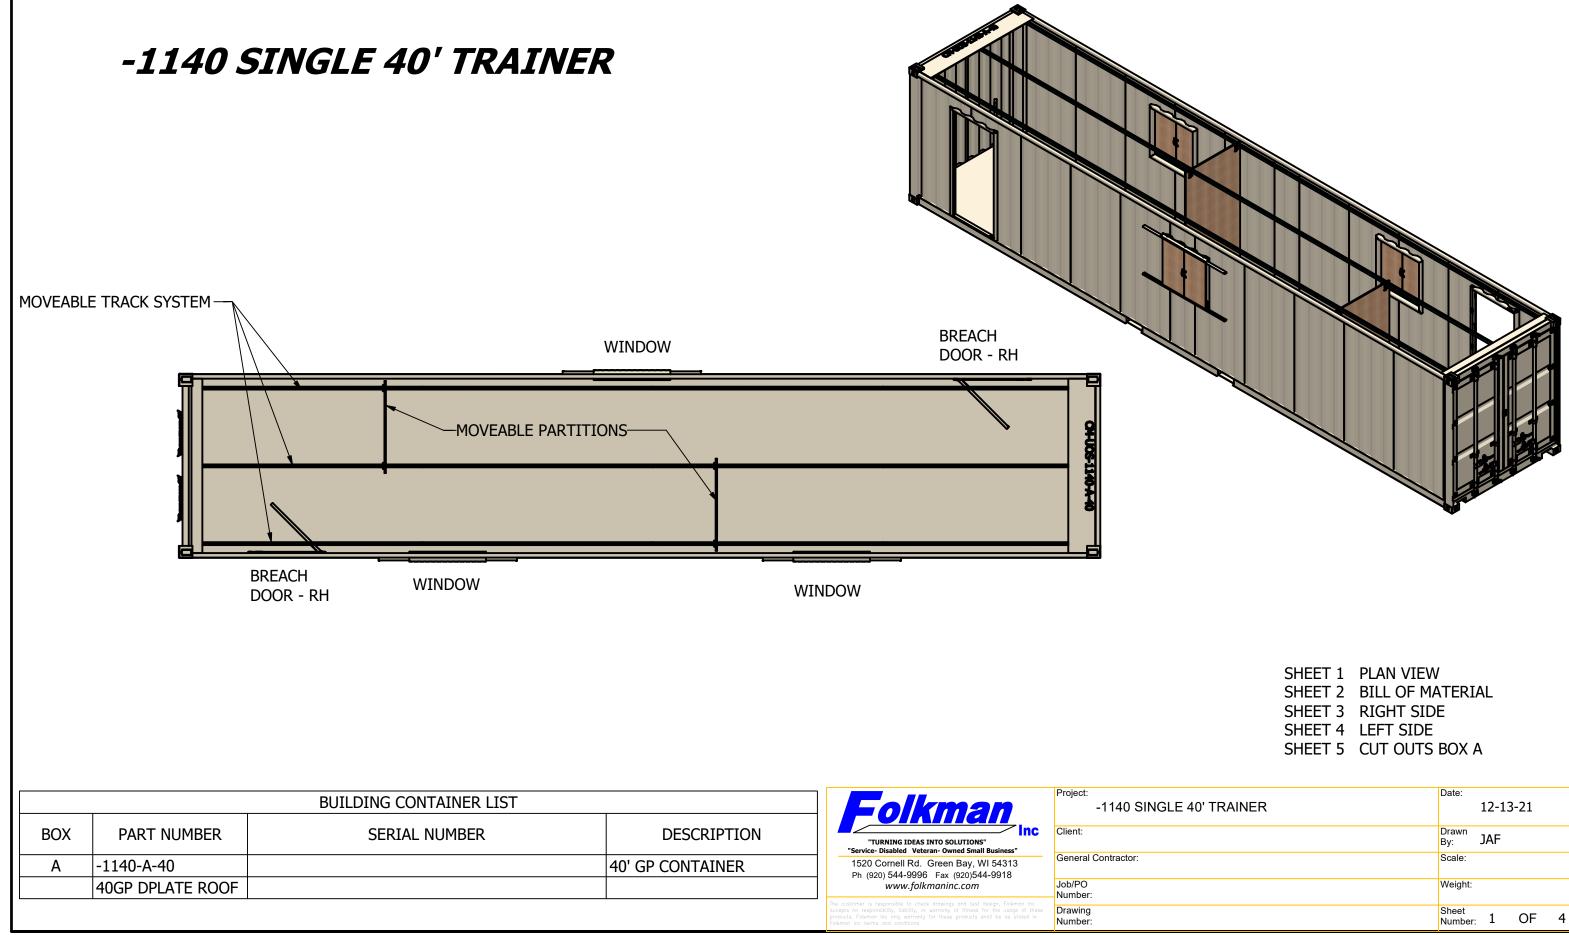

| SHEET 1 | PLAN VIEW        |
|---------|------------------|
| SHEET 2 | BILL OF MATERIAL |
| SHEET 3 | RIGHT SIDE       |
| SHEET 4 | LEFT SIDE        |
| SHEET 5 | CUT OUTS BOX A   |
|         |                  |

| E 40' TRAINER | Date:            | 12-13 | 3-21 |   |
|---------------|------------------|-------|------|---|
|               | Drawn<br>By:     | JAF   |      |   |
|               | Scale:           |       |      |   |
|               | Weight:          |       |      |   |
|               | Sheet<br>Number: | 1     | OF   | 4 |