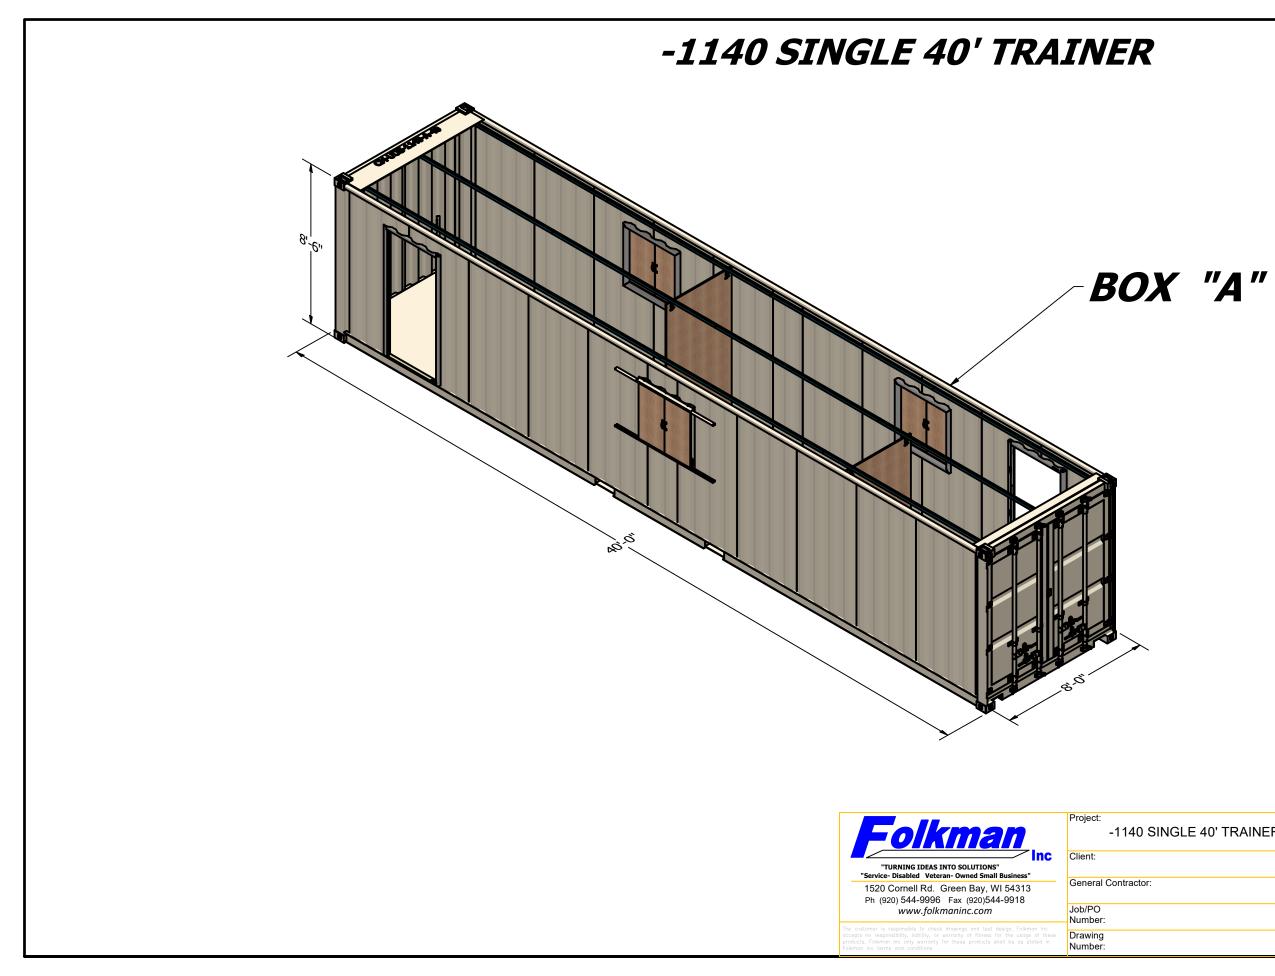

| LE 40' TRAINER | Date:            | 12-13 | 8-21 |   |
|----------------|------------------|-------|------|---|
|                | Drawn<br>By:     | JAF   |      |   |
|                | Scale:           |       |      |   |
|                | Weight:          |       |      |   |
|                | Sheet<br>Number: | 4     | OF   | 4 |