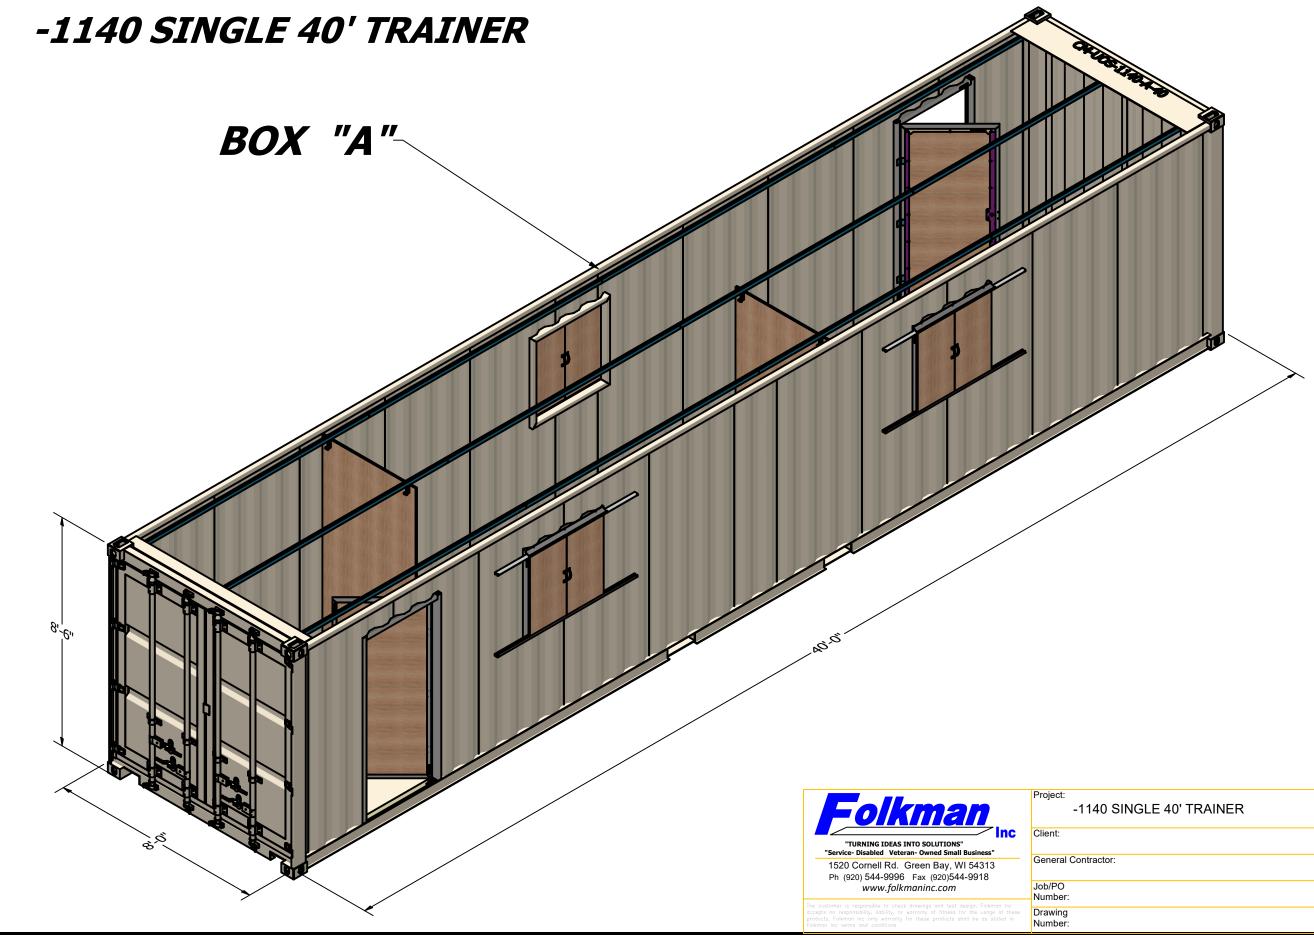

| LE 40' TRAINER | Date:            | 12-13 | 3-21 |   |
|----------------|------------------|-------|------|---|
|                | Drawn<br>By:     | JAF   |      |   |
|                | Scale:           |       |      |   |
|                | Weight:          |       |      |   |
|                | Sheet<br>Number: | 3     | OF   | 4 |