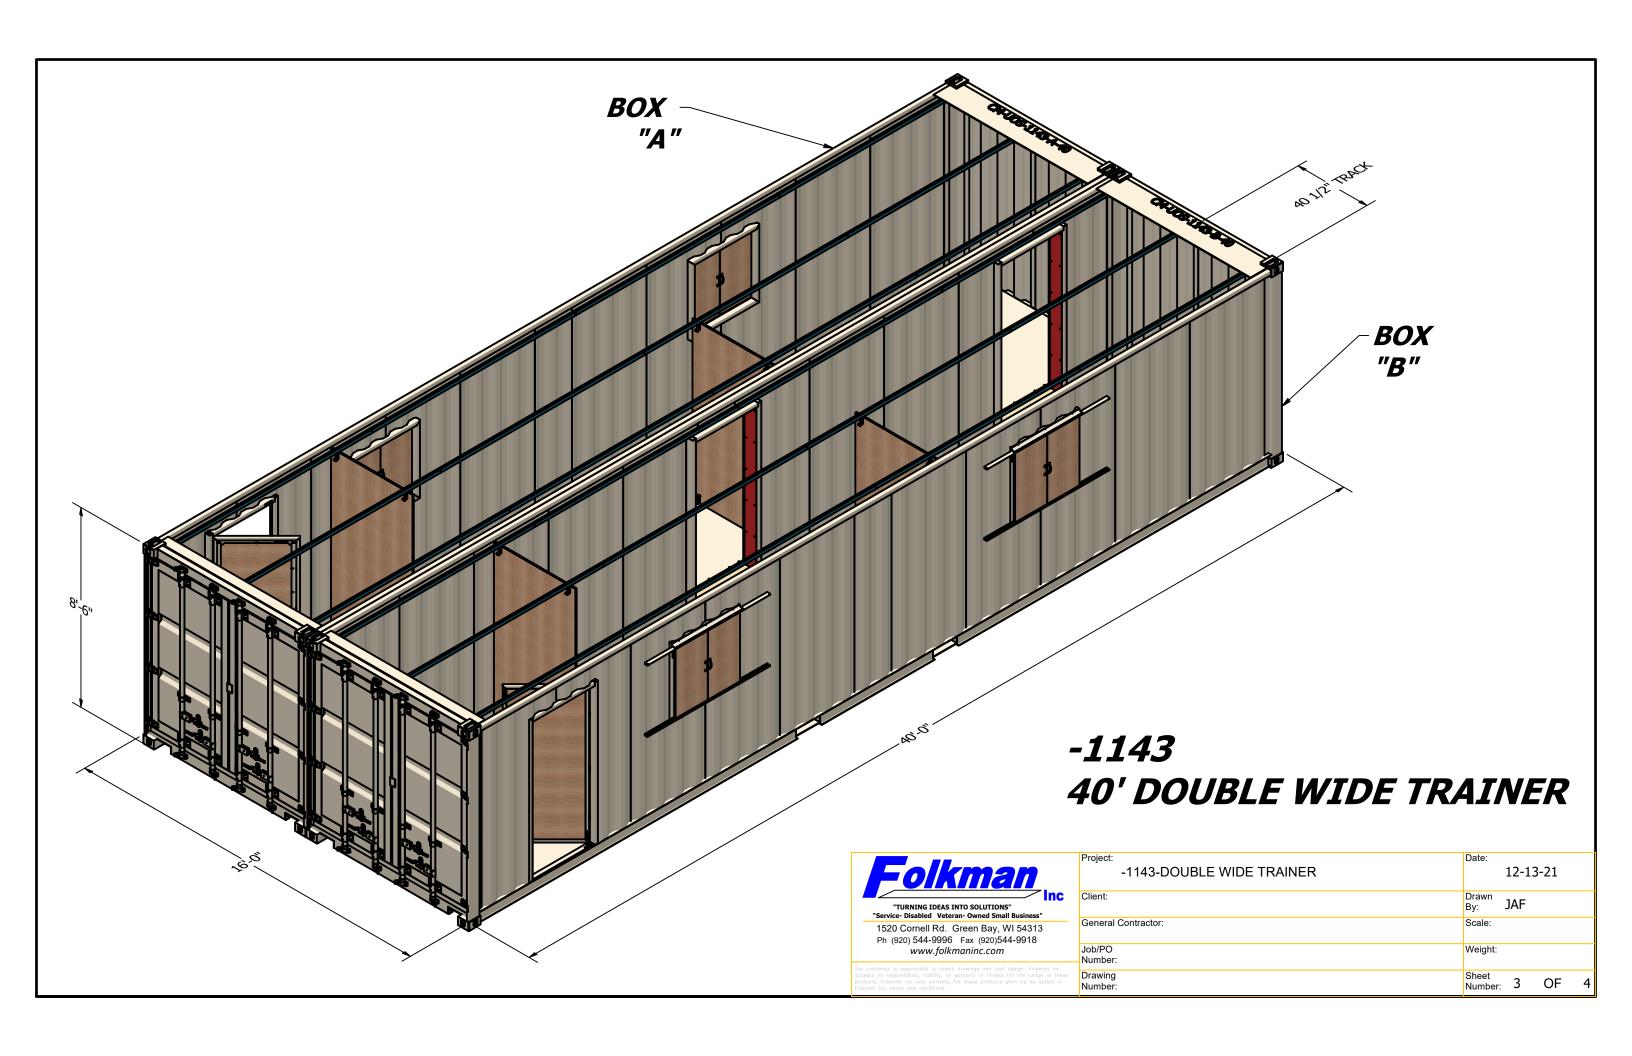

SHEET 1 PLAN VIEW
SHEET 2 BILL OF MATERIALS
SHEET 3 RIGHT SIDE VIEW
SHEET 4 LEFT SIDE VIEW

SHEET 5 CUT OUT - BOX A SHEET 6 CUT OUT - BOX B

| PARTS LIST |             |               |                  |  |  |  |  |
|------------|-------------|---------------|------------------|--|--|--|--|
| вох        | PART NUMBER | SERIAL NUMBER | DESCRIPTION      |  |  |  |  |
| Α          | -1143-A-40  |               | 40' GP CONTAINER |  |  |  |  |
| В          | -1143-B-40  |               | 40' GP CONTAINER |  |  |  |  |