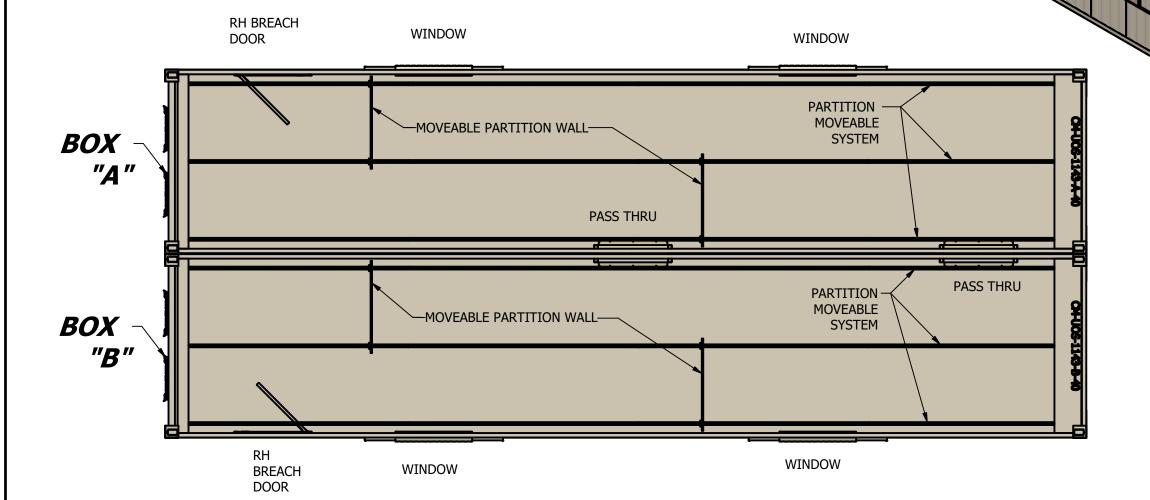

SHEET 1 PLAN VIEW
SHEET 2 BILL OF MATERIALS
SHEET 3 RIGHT SIDE VIEW
SHEET 4 LEFT SIDE VIEW

SHEET 5 CUT OUT - BOX A SHEET 6 CUT OUT - BOX B

| PARTS LIST |             |               |                  |  |  |  |  |
|------------|-------------|---------------|------------------|--|--|--|--|
| вох        | PART NUMBER | SERIAL NUMBER | DESCRIPTION      |  |  |  |  |
| Α          | -1143-A-40  |               | 40' GP CONTAINER |  |  |  |  |
| В          | -1143-B-40  |               | 40' GP CONTAINER |  |  |  |  |