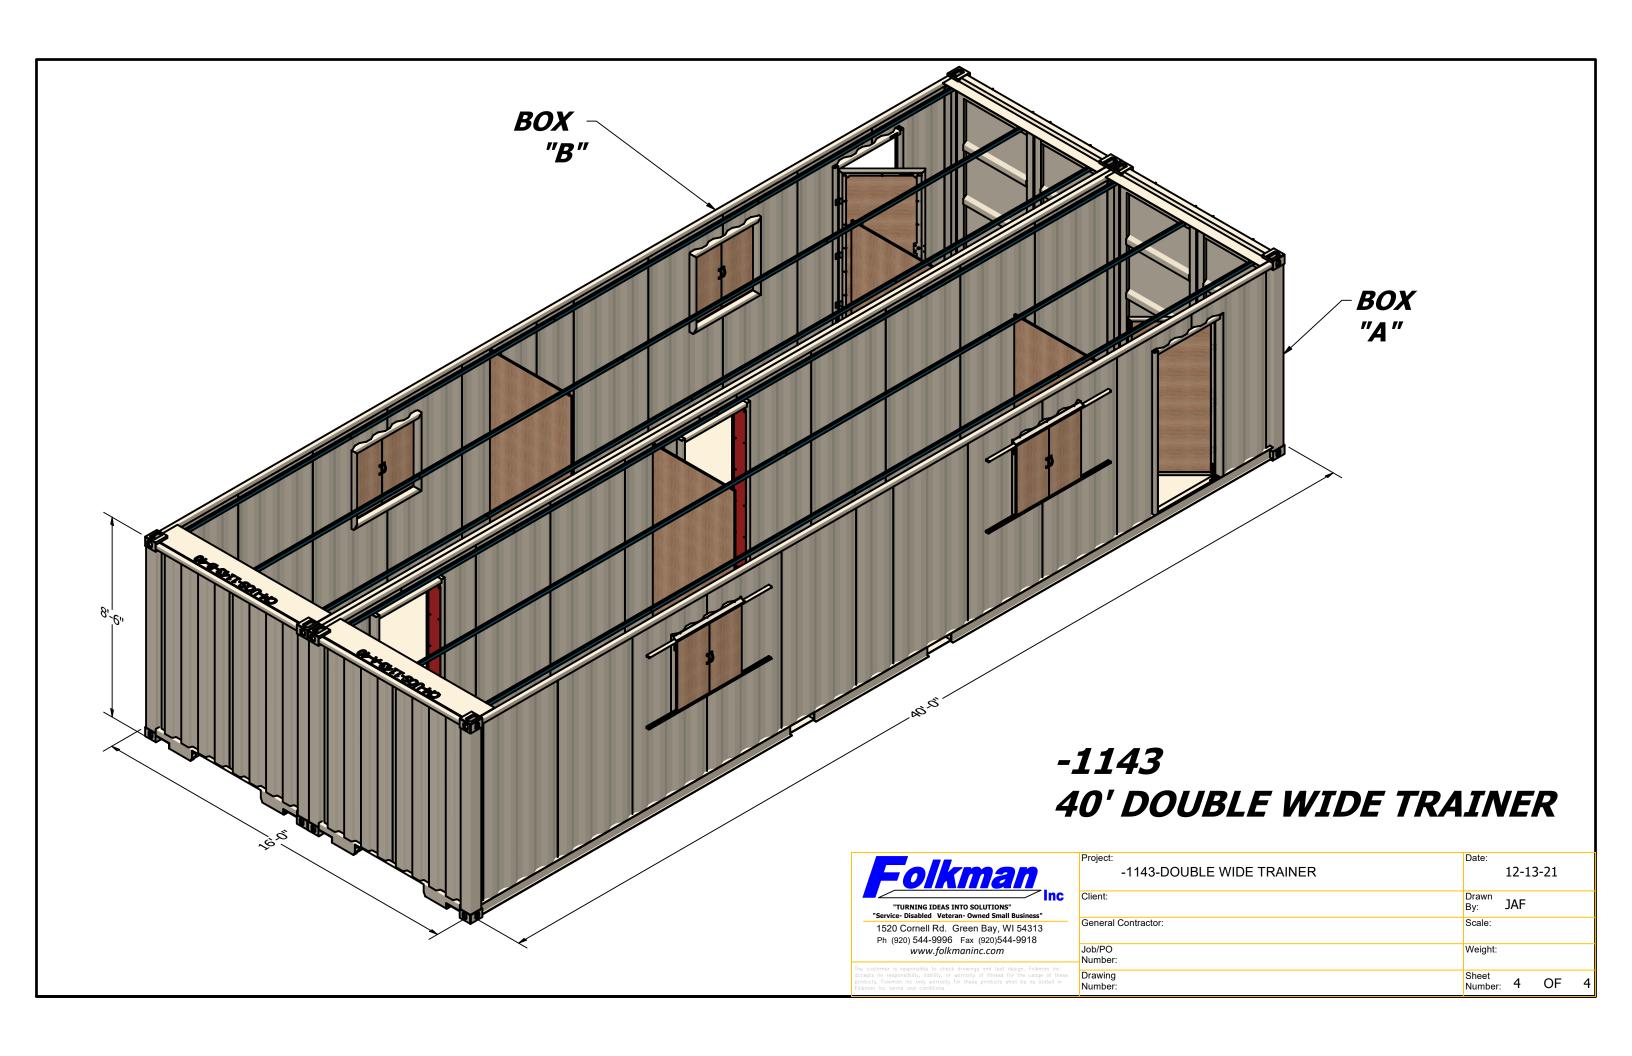

SHEET 1 PLAN VIEW
SHEET 2 BILL OF MATERIALS
SHEET 3 RIGHT SIDE VIEW
SHEET 4 LEFT SIDE VIEW

SHEET 5 CUT OUT - BOX A SHEET 6 CUT OUT - BOX B

| PARTS LIST |             |               |                  |  |  |  |  |
|------------|-------------|---------------|------------------|--|--|--|--|
| вох        | PART NUMBER | SERIAL NUMBER | DESCRIPTION      |  |  |  |  |
| Α          | -1143-A-40  |               | 40' GP CONTAINER |  |  |  |  |
| В          | -1143-B-40  |               | 40' GP CONTAINER |  |  |  |  |