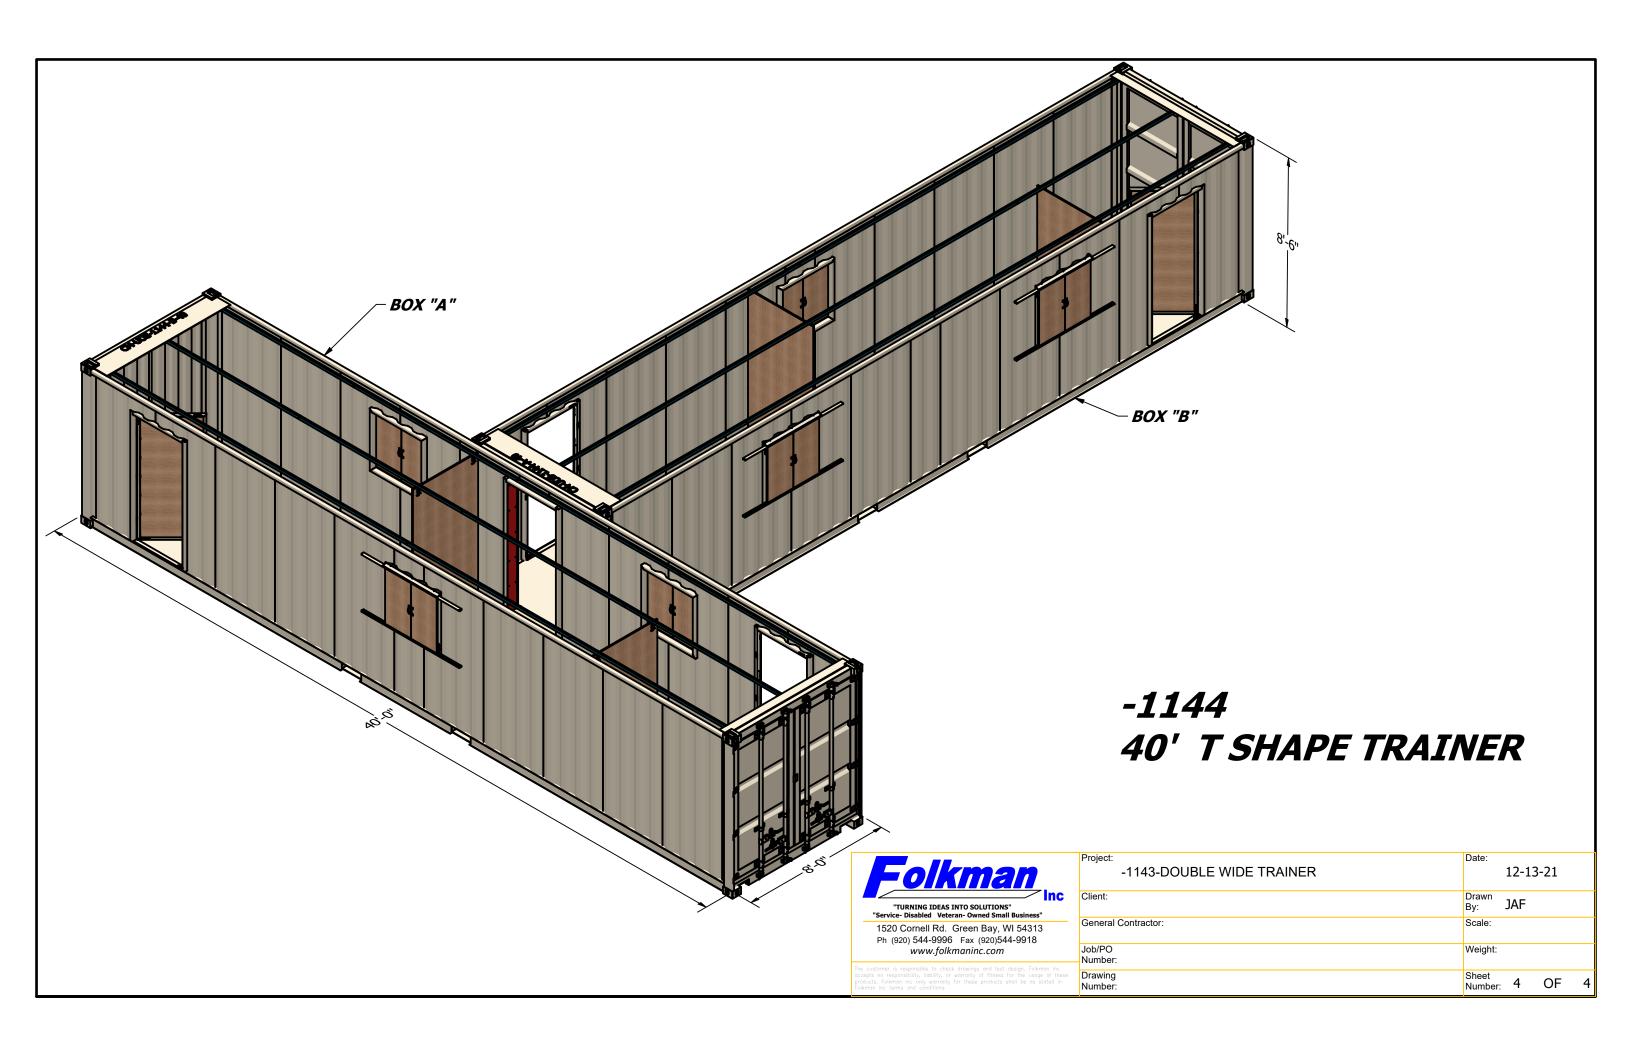

| Folkman                                                                                                                                                                                                                                                                       | Project:<br>-1144 40' T SHAPE TRAINER | Date: 12-1              | .3-21 |
|-------------------------------------------------------------------------------------------------------------------------------------------------------------------------------------------------------------------------------------------------------------------------------|---------------------------------------|-------------------------|-------|
| "TURNING IDEAS INTO SOLUTIONS" "Service- Disabled Veteran- Owned Small Business"                                                                                                                                                                                              | Client:                               | Drawn<br>By: <b>JAF</b> |       |
| 1520 Cornell Rd. Green Bay, WI 54313<br>Ph (920) 544-9996 Fax (920)544-9918                                                                                                                                                                                                   | General Contractor:                   | Scale:                  |       |
| www.folkmaninc.com                                                                                                                                                                                                                                                            | Job/PO<br>Number:                     | Weight:                 |       |
| The customer is responsible to check drawings and test design. Folkman Inc accepts no responsibility, inbitility, or warranty of fitness for the usage of these products. Folkman Inc only warranty for these products shall be as stated in Folkman Inc terms and conditions | Drawing<br>Number:                    | Sheet<br>Number:        | OF    |