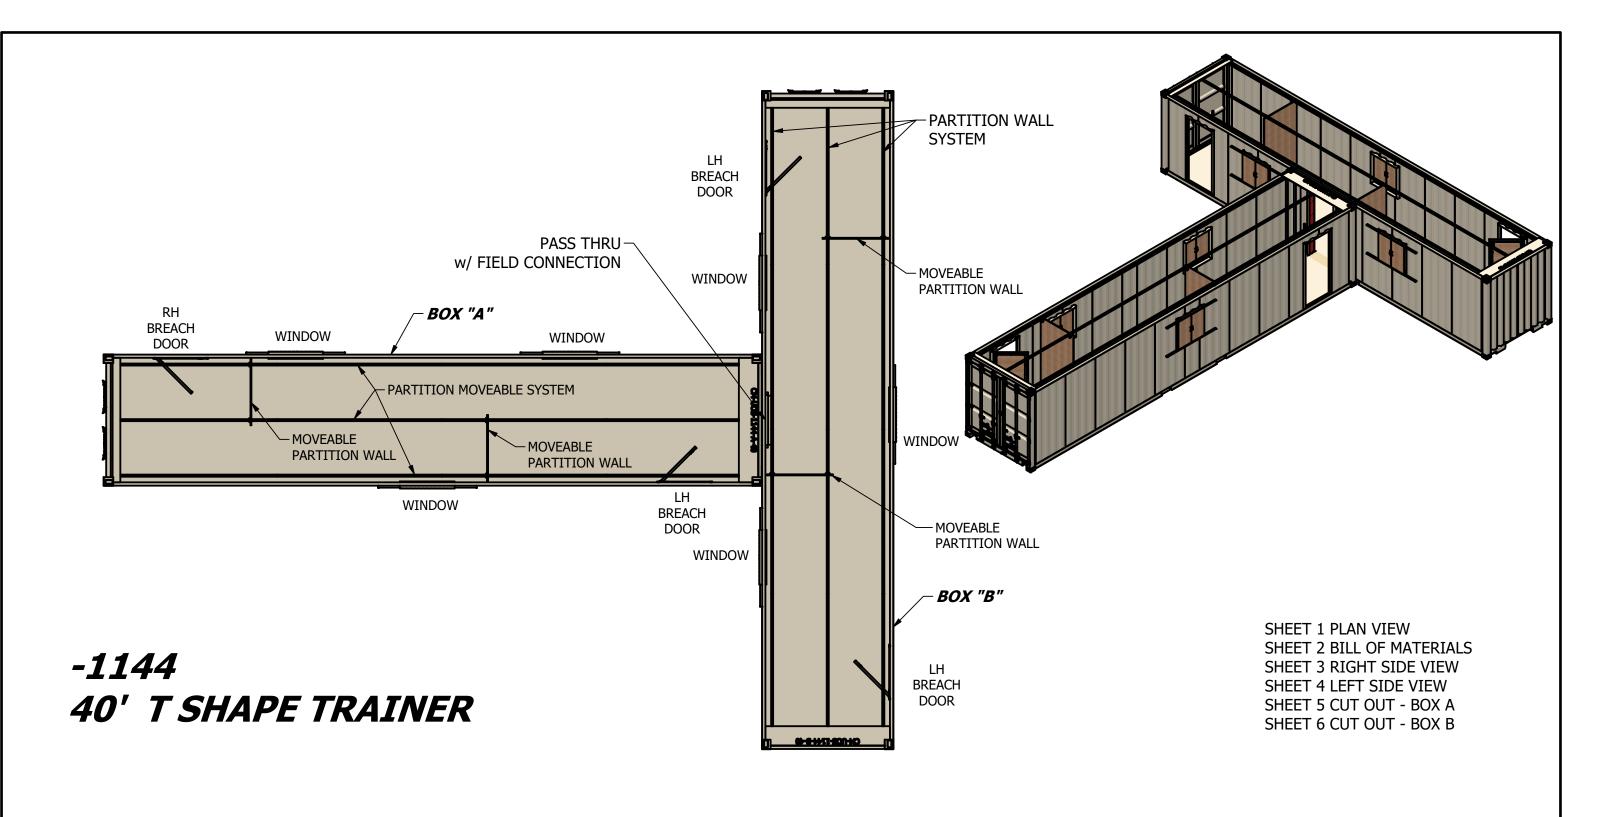

| PARTS LIST |             |               |                  |  |
|------------|-------------|---------------|------------------|--|
| вох        | PART NUMBER | SERIAL NUMBER | DESCRIPTION      |  |
| Α          | -1144-A-40  |               | 40' GP CONTAINER |  |
| В          | -1144-B-40  |               | 40' GP CONTAINER |  |