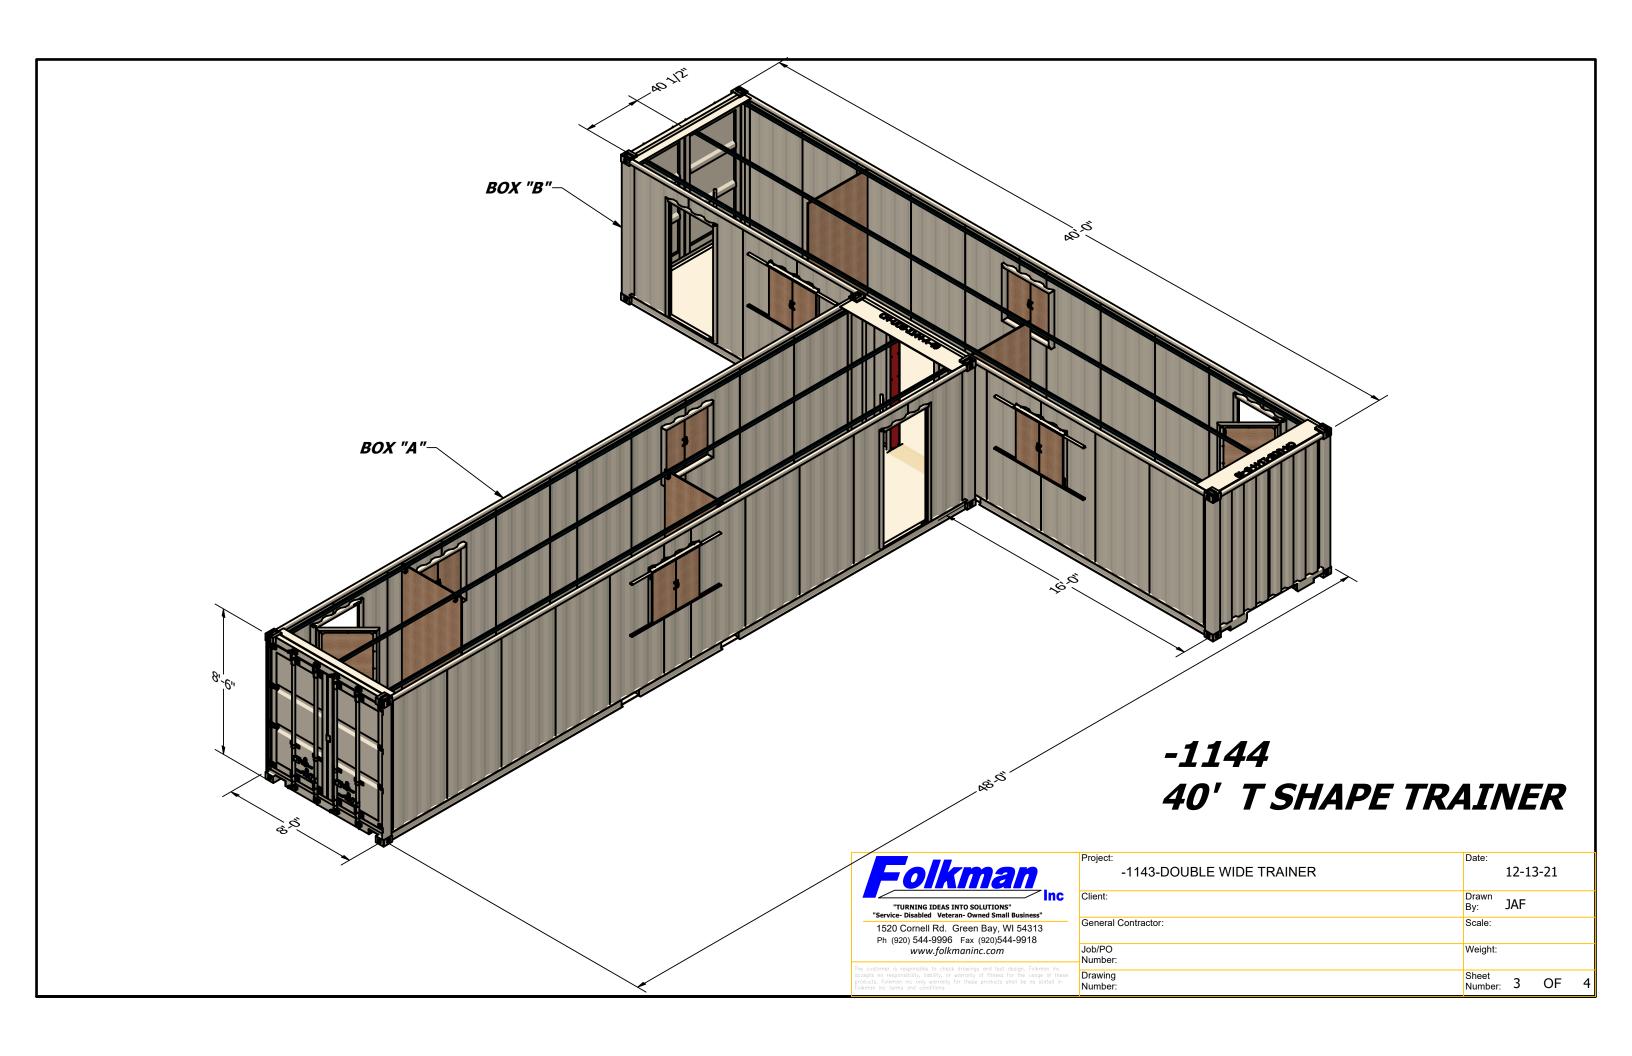

| Folkman                                                                                                                                                                                                                                                                       | Project:<br>-1144 40' T SHAPE TRAINER | Date: 12-1              | .3-21 |
|-------------------------------------------------------------------------------------------------------------------------------------------------------------------------------------------------------------------------------------------------------------------------------|---------------------------------------|-------------------------|-------|
| "TURNING IDEAS INTO SOLUTIONS" "Service- Disabled Veteran- Owned Small Business"                                                                                                                                                                                              | Client:                               | Drawn<br>By: <b>JAF</b> |       |
| 1520 Cornell Rd. Green Bay, WI 54313<br>Ph (920) 544-9996 Fax (920)544-9918                                                                                                                                                                                                   | General Contractor:                   | Scale:                  |       |
| www.folkmaninc.com                                                                                                                                                                                                                                                            | Job/PO<br>Number:                     | Weight:                 |       |
| The customer is responsible to check drawings and test design. Folkman Inc accepts no responsibility, inbitility, or warranty of fitness for the usage of these products. Folkman Inc only warranty for these products shall be as stated in Folkman Inc terms and conditions | Drawing<br>Number:                    | Sheet<br>Number:        | OF    |