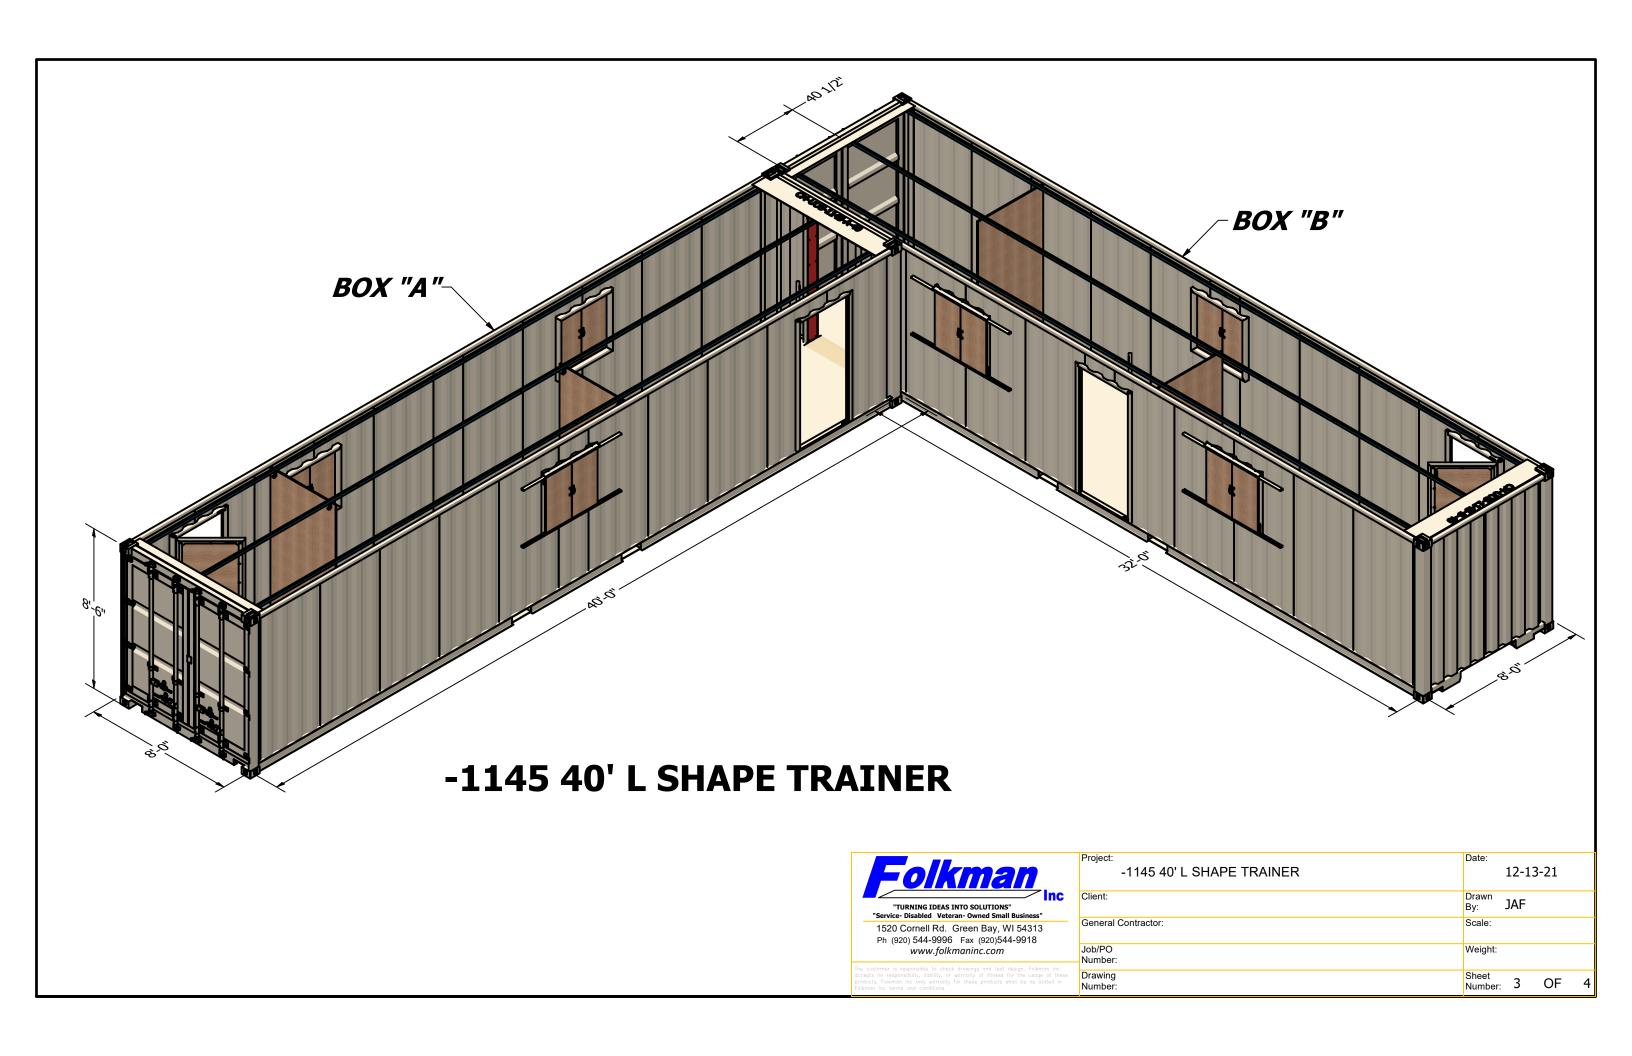

| Folkman                                                                          | Project:<br>-1145 40' L SHAPE TRAINER | Date:            | 12-13 | 3-21 |   |
|----------------------------------------------------------------------------------|---------------------------------------|------------------|-------|------|---|
| "TURNING IDEAS INTO SOLUTIONS" "Service- Disabled Veteran- Owned Small Business" | Client:                               | Drawn<br>By:     | JAF   |      |   |
| 1520 Cornell Rd. Green Bay, WI 54313<br>Ph (920) 544-9996 Fax (920)544-9918      | General Contractor:                   | Scale:           |       |      |   |
| www.folkmaninc.com                                                               | Job/PO<br>Number:                     | Weight:          |       |      |   |
| producte Followen Inc. only warranty for those products shall be as stated in    | Drawing<br>Number:                    | Sheet<br>Number: | 1     | OF   | 4 |