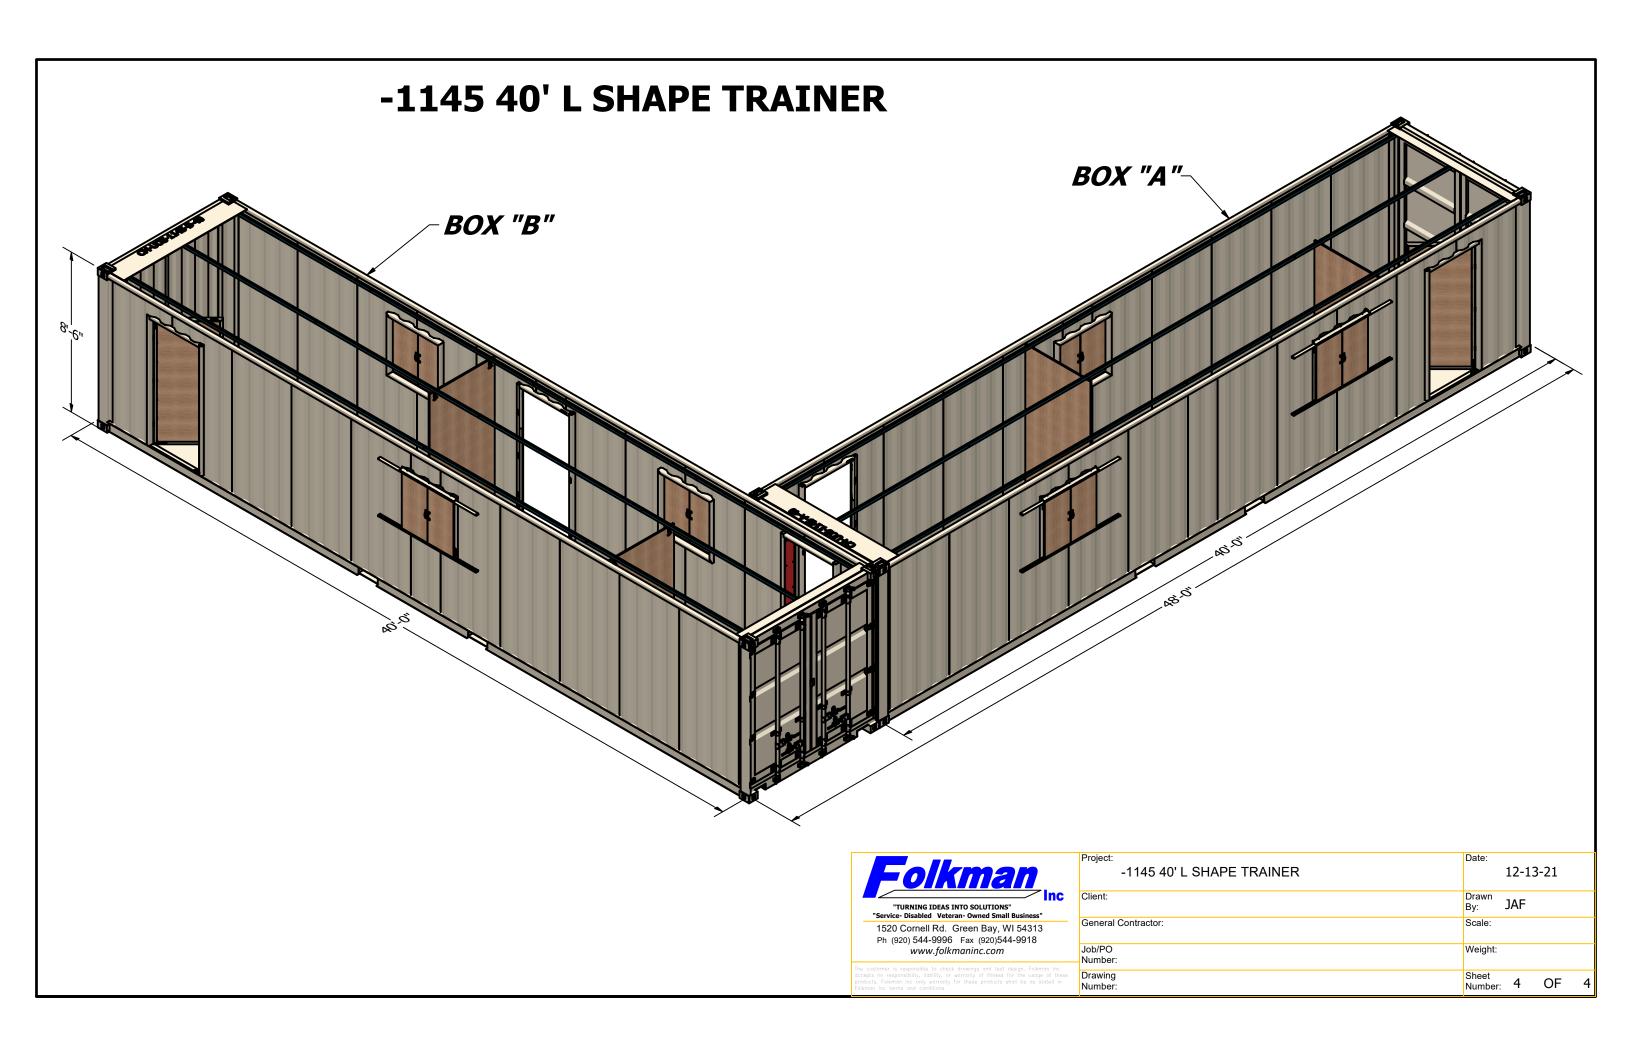

| Folkman                                                                          | Project:<br>-1145 40' L SHAPE TRAINER | Date:            | 12-13 | 3-21 |   |
|----------------------------------------------------------------------------------|---------------------------------------|------------------|-------|------|---|
| "TURNING IDEAS INTO SOLUTIONS" "Service- Disabled Veteran- Owned Small Business" | Client:                               | Drawn<br>By:     | JAF   |      |   |
| 1520 Cornell Rd. Green Bay, WI 54313<br>Ph (920) 544-9996 Fax (920)544-9918      | General Contractor:                   | Scale:           |       |      |   |
| www.folkmaninc.com                                                               | Job/PO<br>Number:                     | Weight:          |       |      |   |
| producte Followen Inc. only warranty for those products shall be as stated in    | Drawing<br>Number:                    | Sheet<br>Number: | 1     | OF   | 4 |