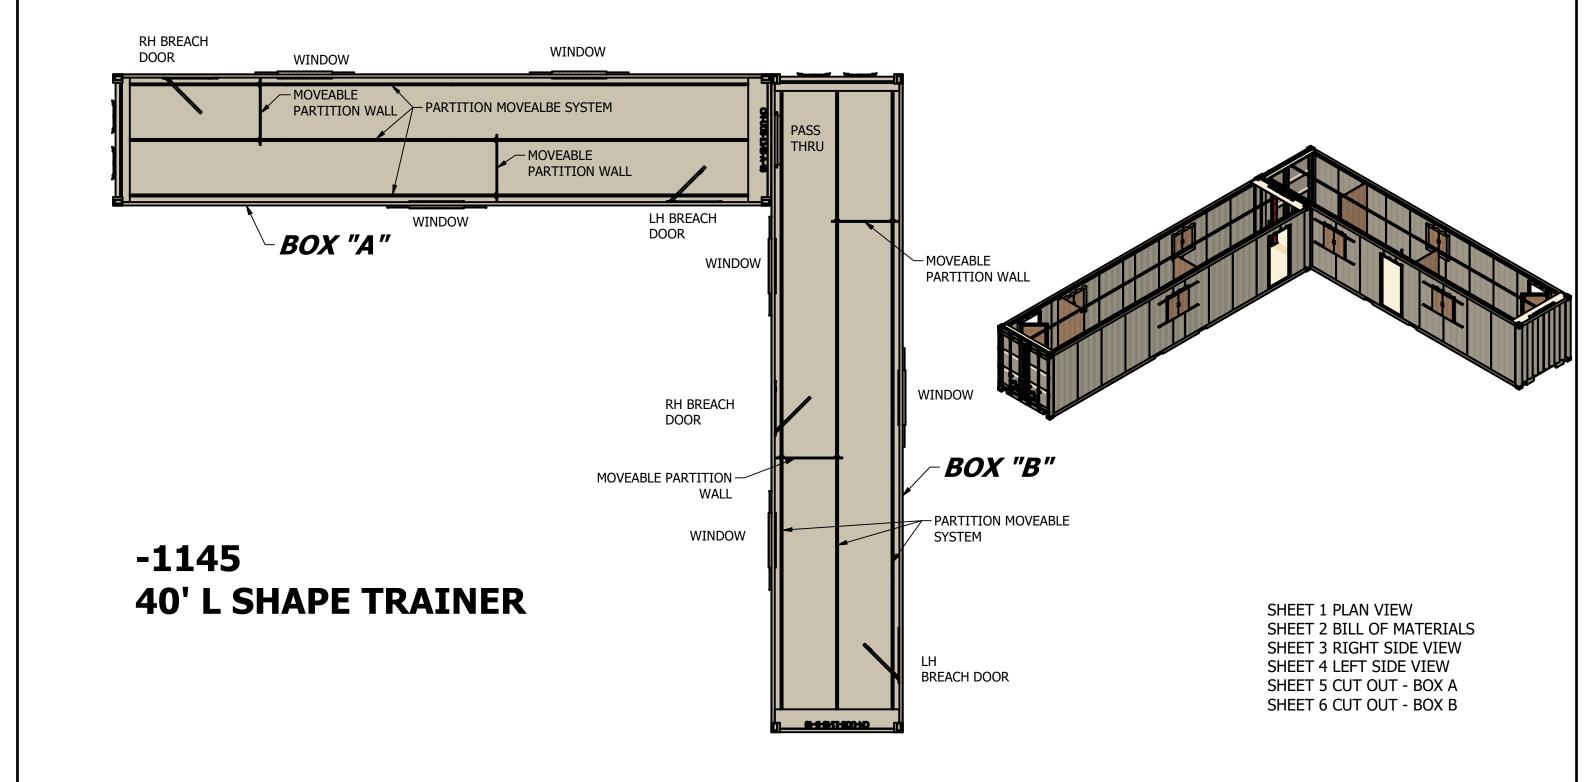

| PARTS LIST |             |               |                  |  |  |  |
|------------|-------------|---------------|------------------|--|--|--|
| вох        | PART NUMBER | SERIAL NUMBER | DESCRIPTION      |  |  |  |
| Α          | -1145-A-40  |               | 40' GP CONTAINER |  |  |  |
| В          | -1145-B-40  |               | 40' GP CONTAINER |  |  |  |