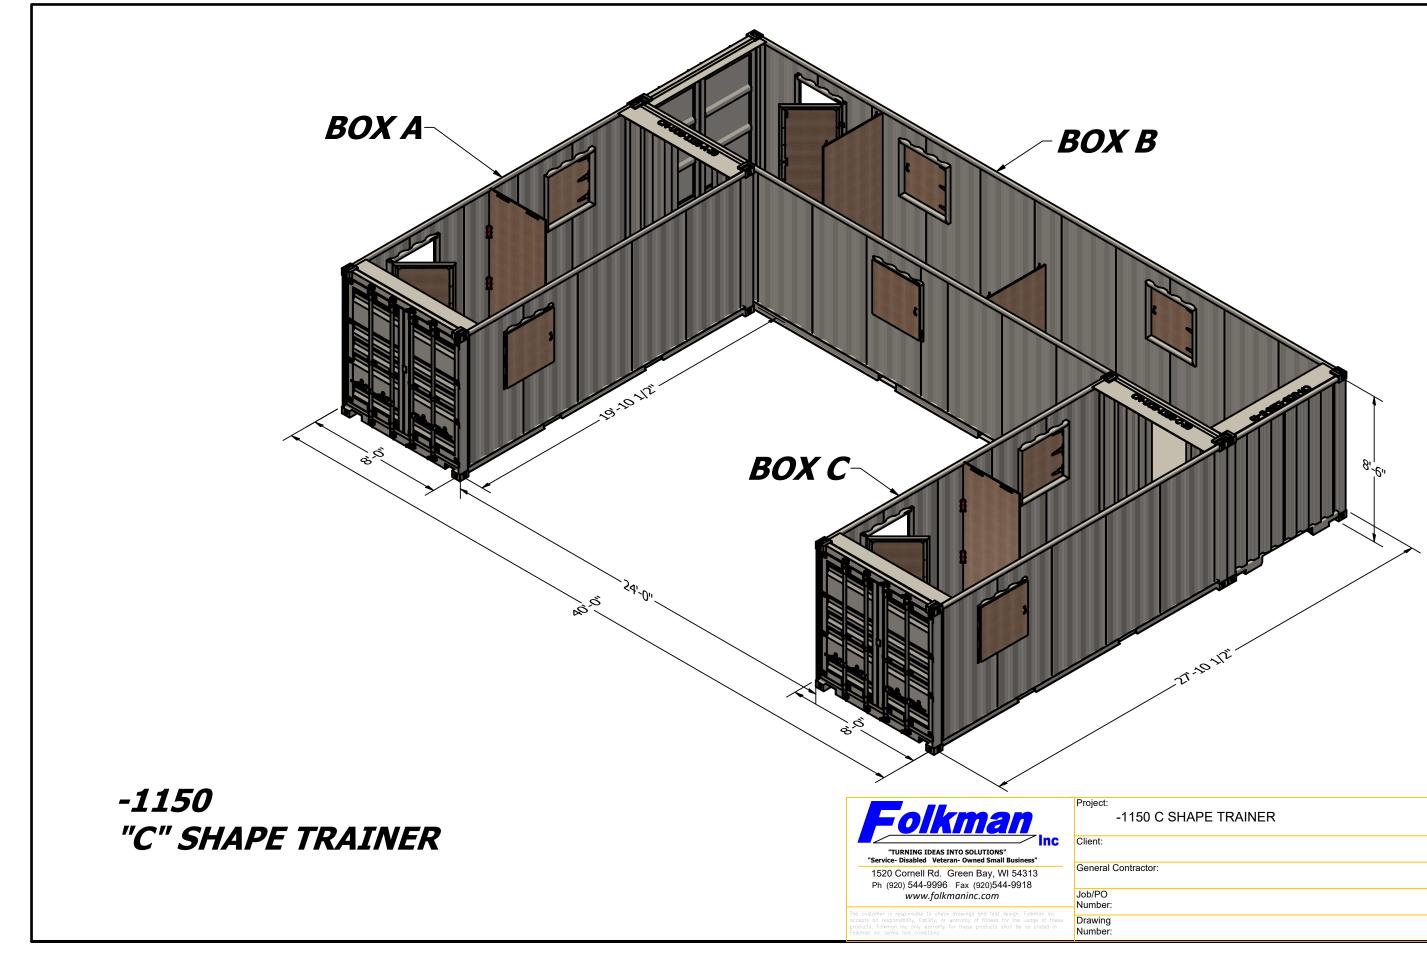

| APE TRAINER | Date:            | 12-13 | 3-21 |   |
|-------------|------------------|-------|------|---|
|             | Drawn<br>By:     | JAF   |      |   |
|             | Scale:           |       |      |   |
|             | Weight:          |       |      |   |
|             | Sheet<br>Number: | 3     | OF   | 4 |
|             |                  |       |      |   |