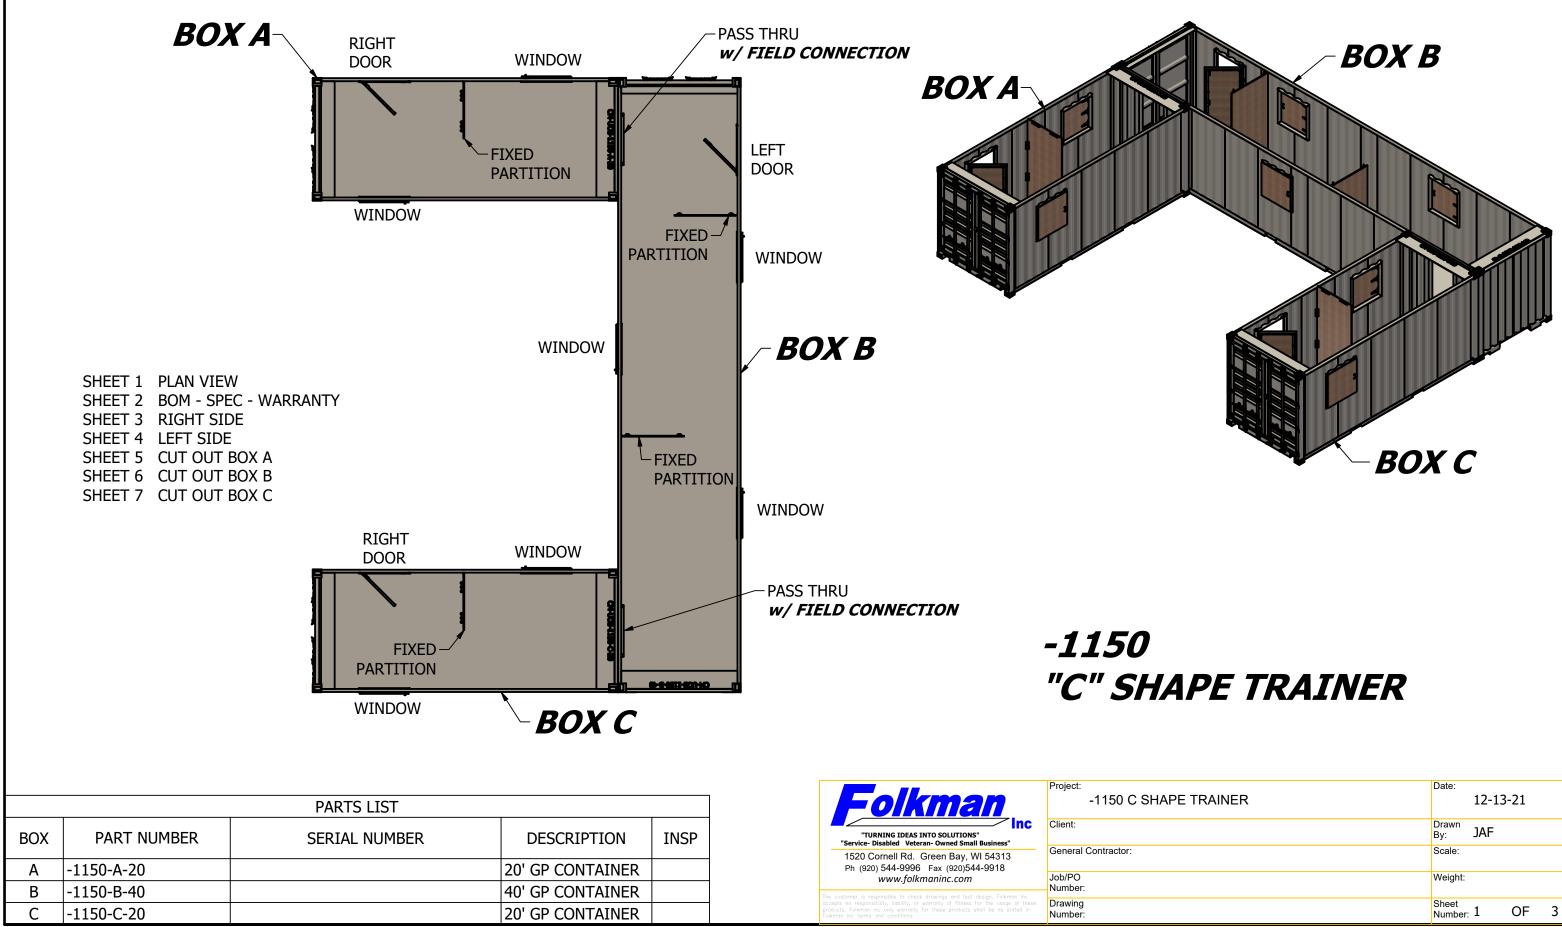

| APE TRAINER Draw By: Scale | 12-: | 13-21 |   |
|----------------------------|------|-------|---|
| By:                        |      |       |   |
| Scal                       | JAI  |       |   |
|                            | e:   |       |   |
| Weig                       | jht: |       |   |
| Shee<br>Num                |      | OF    | 3 |