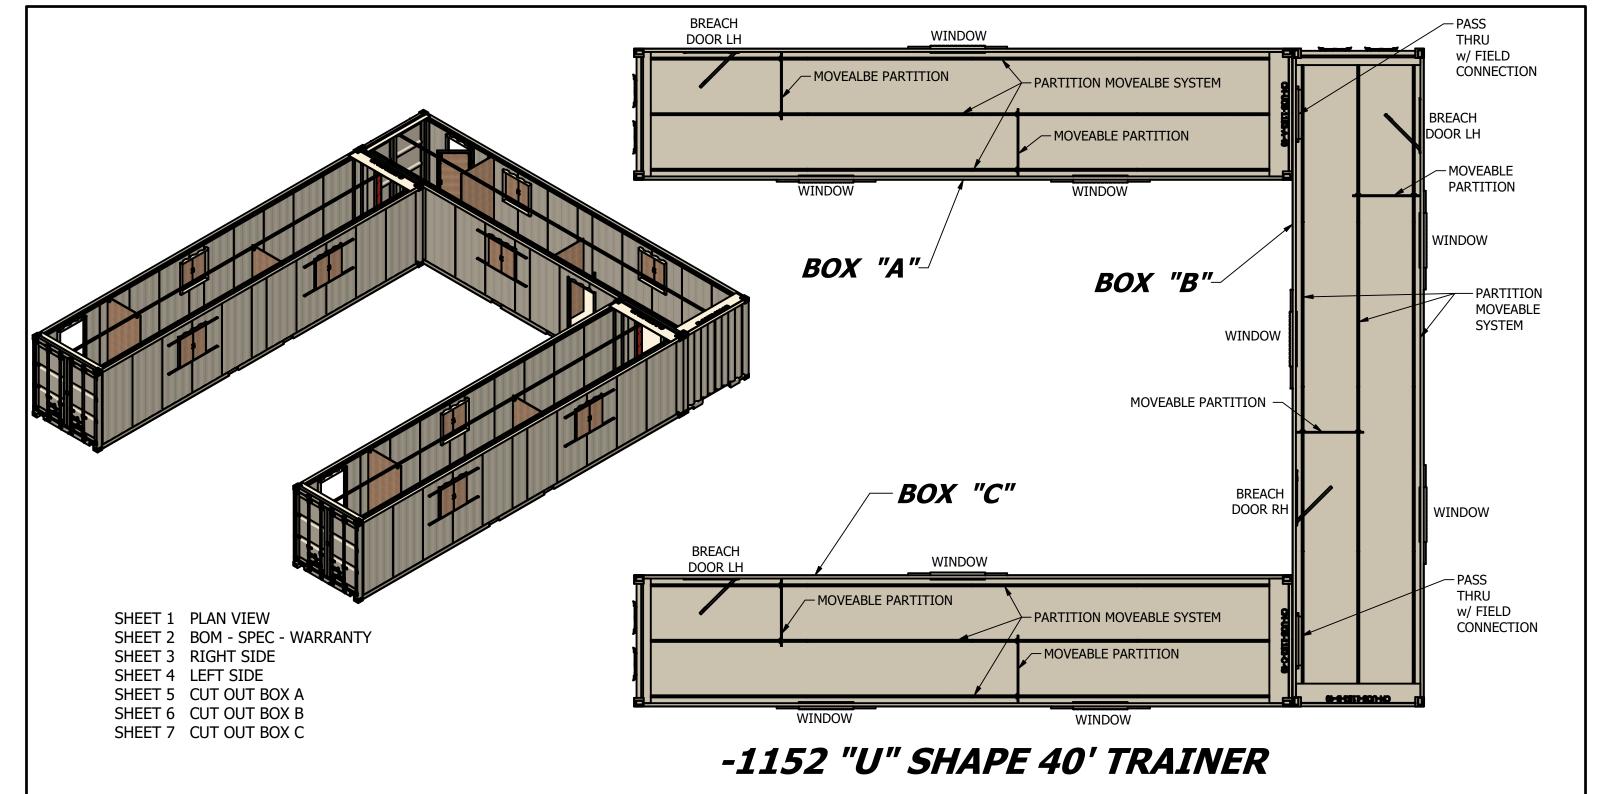

| I |     | PARTS LIST  |               |                  |  |  |  |
|---|-----|-------------|---------------|------------------|--|--|--|
|   | вох | PART NUMBER | SERIAL NUMBER | DESCRIPTION      |  |  |  |
| ı | Α   | -1152-A-40  |               | 40' GP CONTAINER |  |  |  |
| ı | В   | -1152-B-40  |               | 40' GP CONTAINER |  |  |  |
| I | С   | -1152-C-40  |               | 40' GP CONTAINER |  |  |  |
| ı |     |             |               |                  |  |  |  |

|      | Folkman                                                                                                                                                                                                                                                                              | Project: -1152-U SH