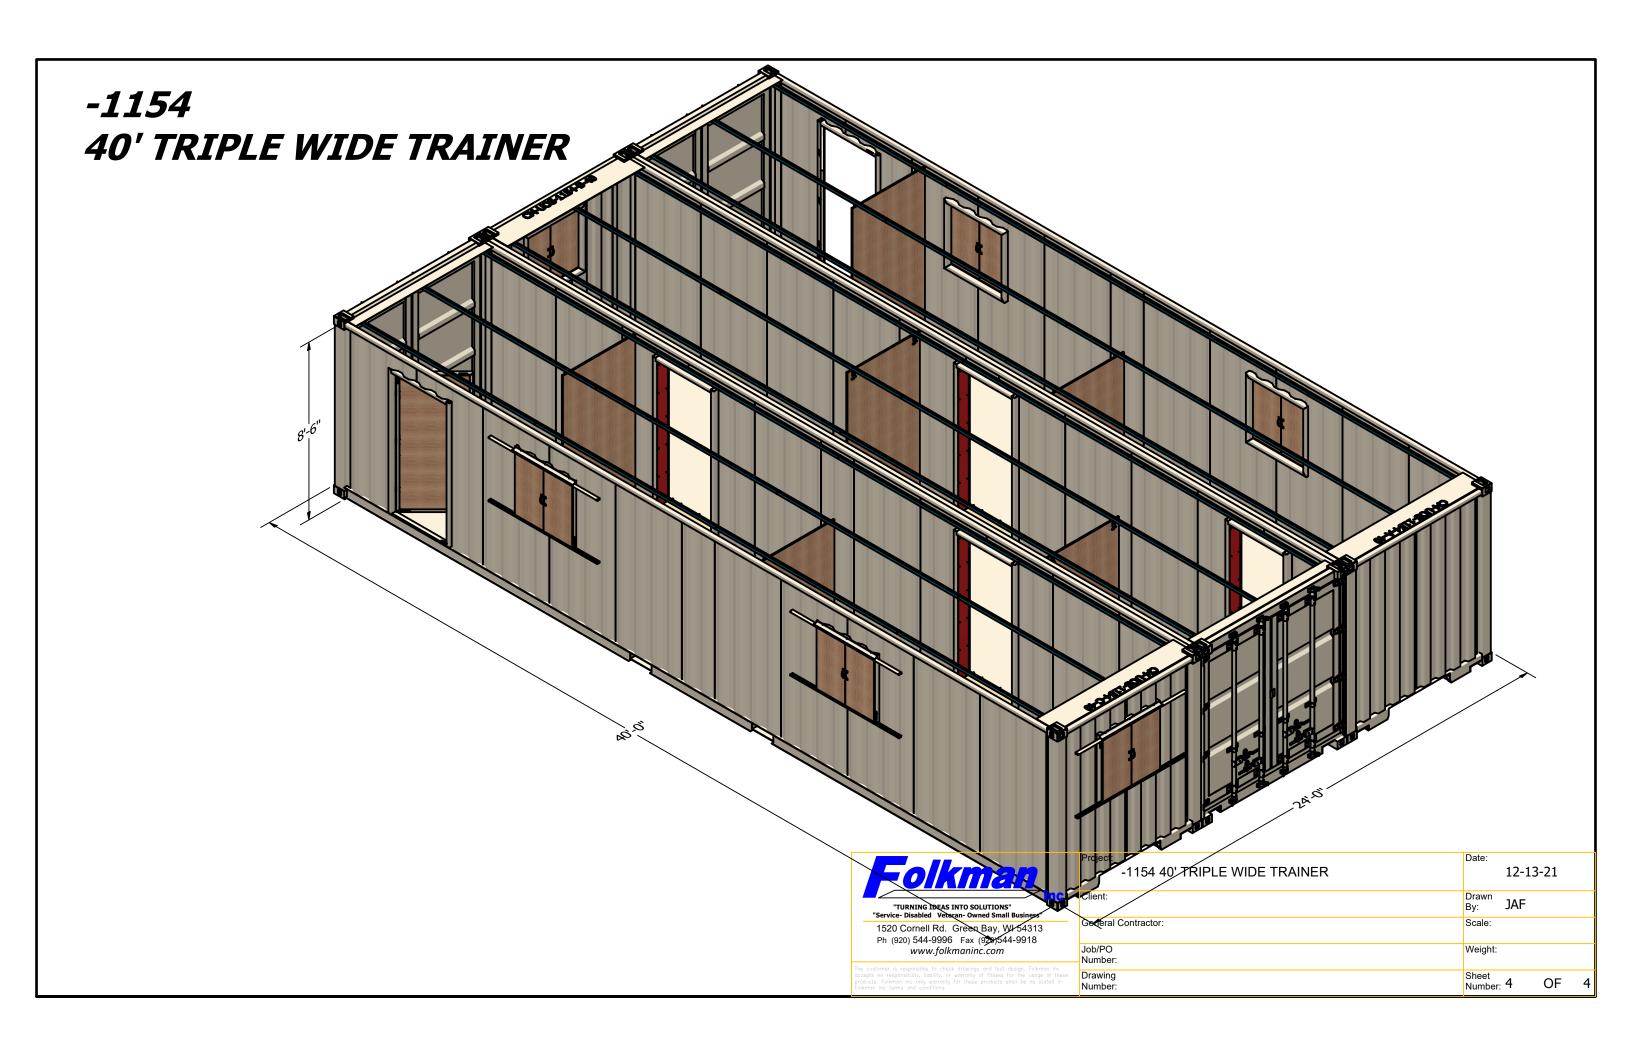

| Folkman                                                                                                                                                                                                                                                                      | Project: -1154 40' TRIPLE WIDE TRAINER | Date: 12-13-21          |
|------------------------------------------------------------------------------------------------------------------------------------------------------------------------------------------------------------------------------------------------------------------------------|----------------------------------------|-------------------------|
| "TURNING IDEAS INTO SOLUTIONS" "Service- Disabled Veteran- Owned Small Business"                                                                                                                                                                                             |                                        | Drawn<br>By: <b>JAF</b> |
| 1520 Cornell Rd. Green Bay, WI 54313<br>Ph (920) 544-9996 Fax (920)544-9918                                                                                                                                                                                                  | General Contractor:                    | Scale:                  |
| www.folkmaninc.com                                                                                                                                                                                                                                                           | Job/PO<br>Number:                      | Weight:                 |
| The customer is responsible to check drawings and test design. Folkman Inc accepts no responsibility, liability, or warranty of litness for the usage of these products. Folkman Inc only worranty for these products shall be as stated in Folkman Inc terms and conditions | Drawing<br>Number:                     | Sheet<br>Number: 1 OF 4 |