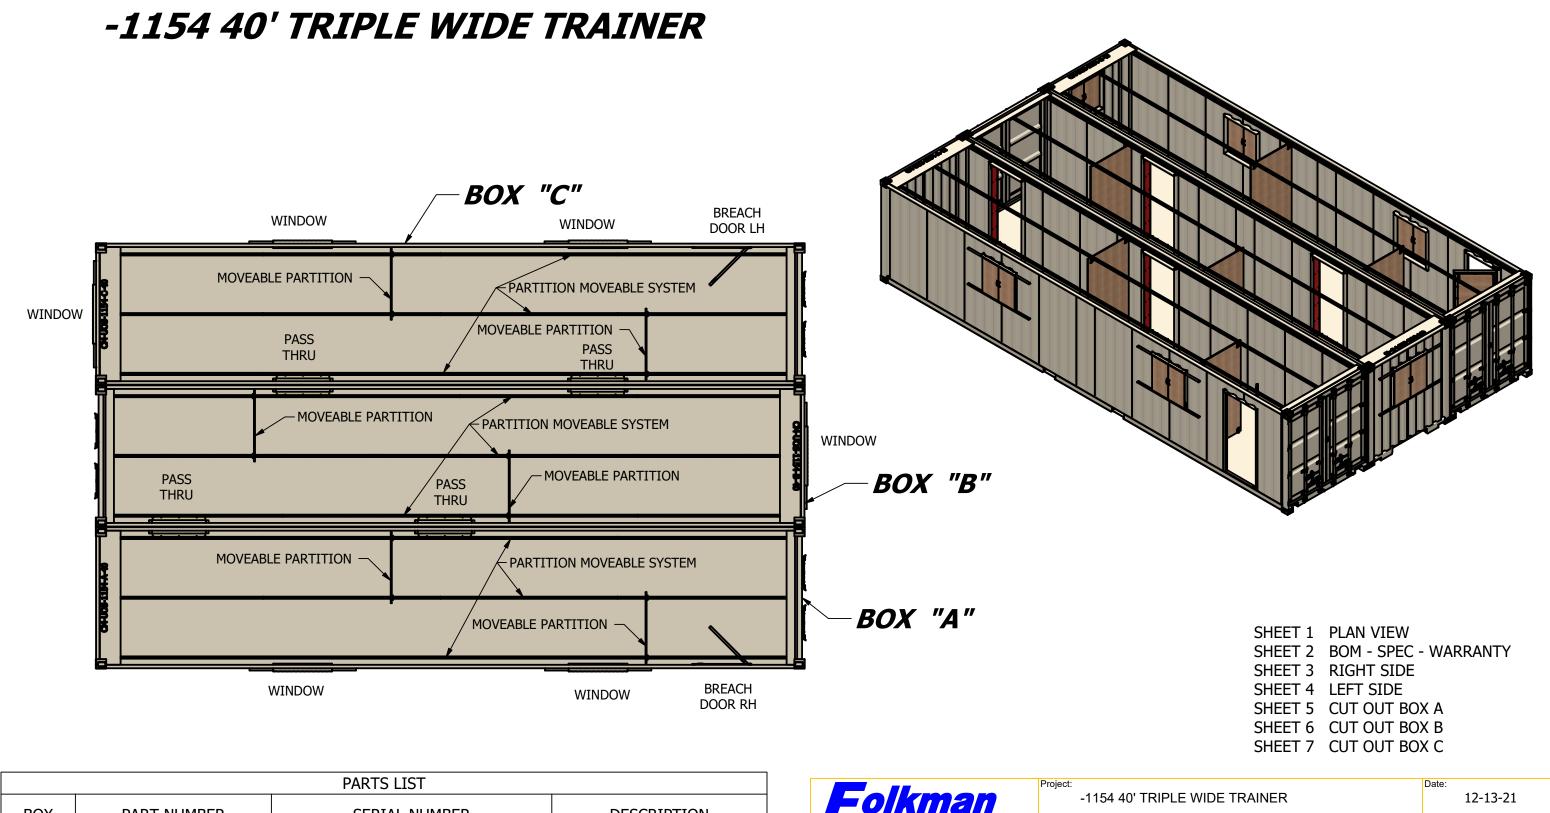

| PARTS LIST |             |               |                  |  |
|------------|-------------|---------------|------------------|--|
| вох        | PART NUMBER | SERIAL NUMBER | DESCRIPTION      |  |
| Α          | -1154-A-40  |               | 40' GP CONTAINER |  |
| В          | -1154-B-40  |               | 40' GP CONTAINER |  |
| С          | -1154-C-40  |               | 40' GP CONTAINER |  |
|            |             |               |                  |  |