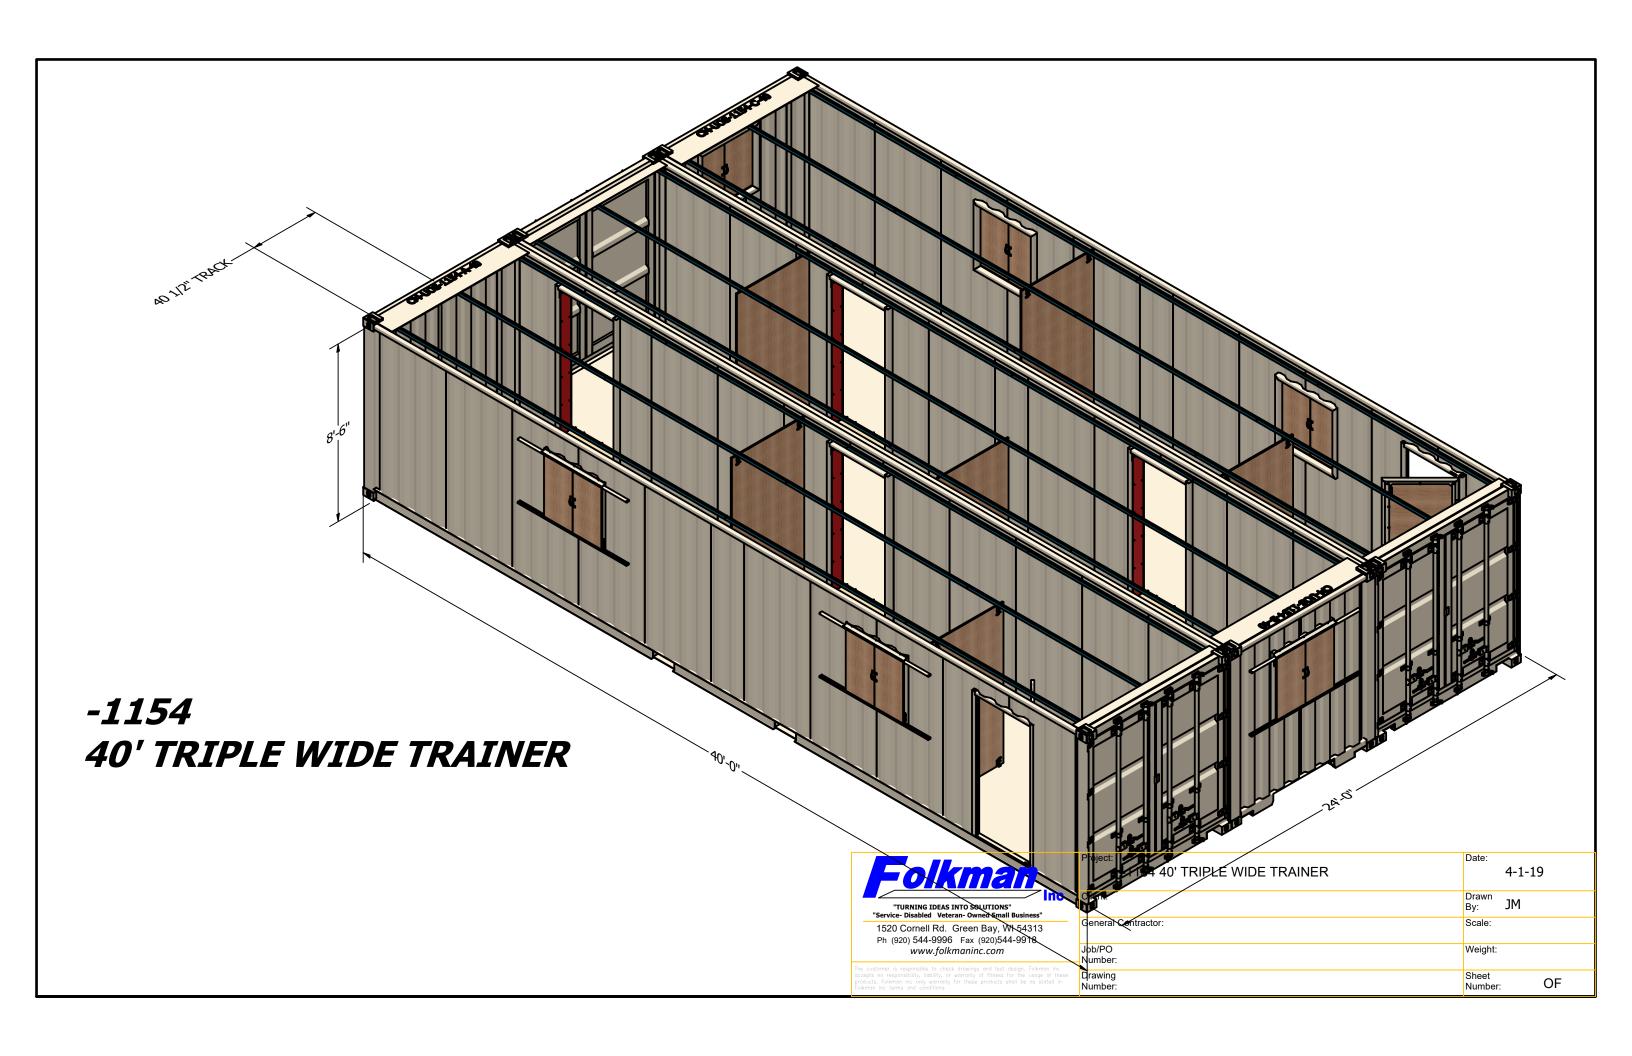

| Folkman                                                                                                                                                                                                                                                                      | Project: -1154 40' TRIPLE WIDE TRAINER | Date: 12-13-21          |
|------------------------------------------------------------------------------------------------------------------------------------------------------------------------------------------------------------------------------------------------------------------------------|----------------------------------------|-------------------------|
| "TURNING IDEAS INTO SOLUTIONS" "Service- Disabled Veteran- Owned Small Business"                                                                                                                                                                                             |                                        | Drawn<br>By: <b>JAF</b> |
| 1520 Cornell Rd. Green Bay, WI 54313<br>Ph (920) 544-9996 Fax (920)544-9918                                                                                                                                                                                                  | General Contractor:                    | Scale:                  |
| www.folkmaninc.com                                                                                                                                                                                                                                                           | Job/PO<br>Number:                      | Weight:                 |
| The customer is responsible to check drawings and test design. Folkman Inc accepts no responsibility, liability, or warranty of litness for the usage of these products. Folkman Inc only worranty for these products shall be as stated in Folkman Inc terms and conditions | Drawing<br>Number:                     | Sheet<br>Number: 1 OF 4 |