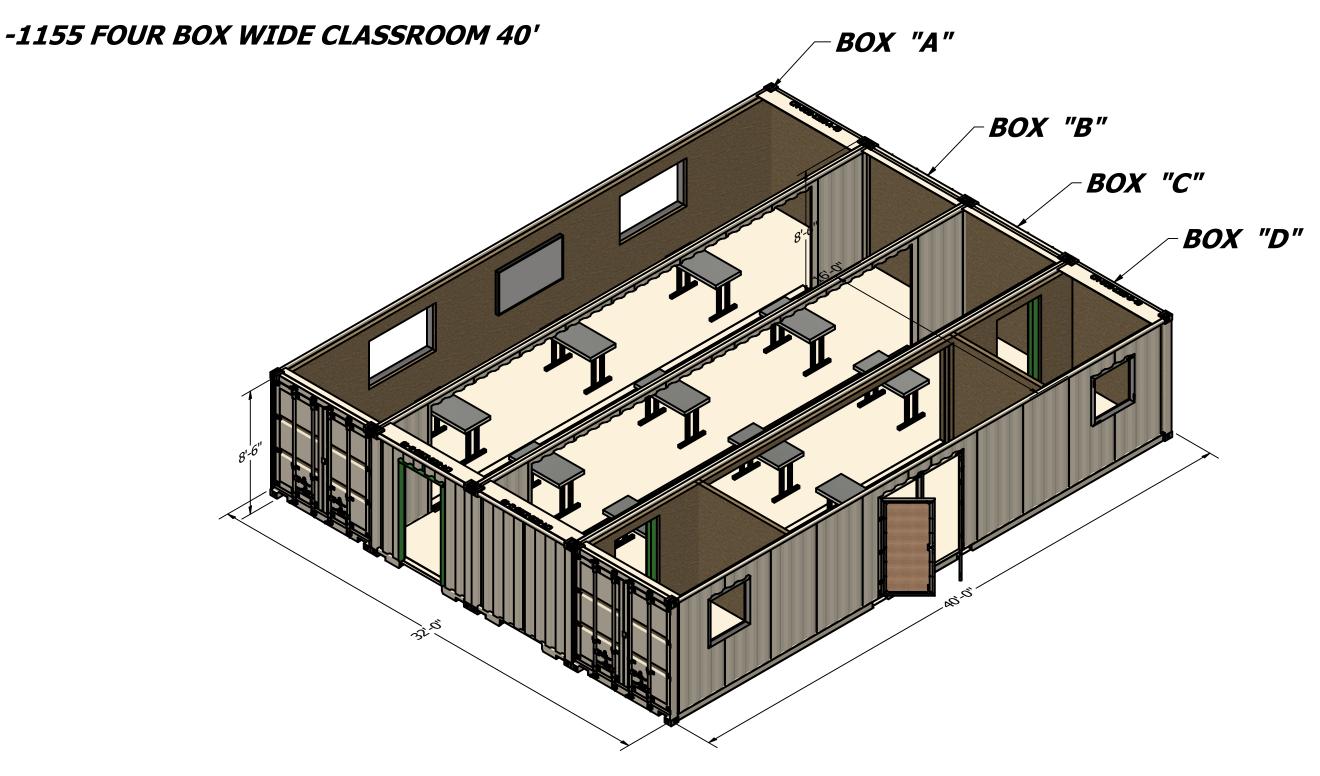

## -1155 FOUR BOX WIDE CLASSROOM 40'

| PARTS LIST  |                                        |                                                            |  |  |  |
|-------------|----------------------------------------|------------------------------------------------------------|--|--|--|
| PART NUMBER | SERIAL NUMBER                          | DESCRIPTION                                                |  |  |  |
| -1155-A-40  |                                        | 40' GP CONTAINER                                           |  |  |  |
| -1155-B-40  |                                        | 40' GP CONTAINER                                           |  |  |  |
| -1155-C-40  |                                        | 40' GP CONTAINER                                           |  |  |  |
| -1155-D-40  |                                        | 40' GP CONTAINER                                           |  |  |  |
|             | -1155-A-40<br>-1155-B-40<br>-1155-C-40 | PART NUMBER SERIAL NUMBER -1155-A-40 -1155-B-40 -1155-C-40 |  |  |  |