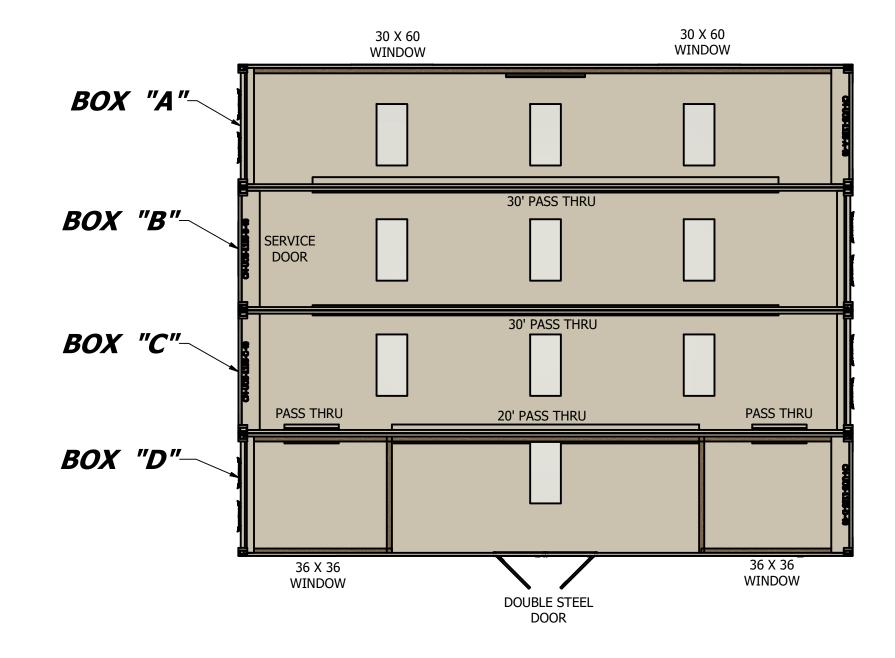

SHEET 1 PLAN VIEW

SHEET 2 BOM - SPEC - WARRANTY

SHEET 3 RIGHT SIDE

SHEET 4 LEFT SIDE

SHEET 5 CUT OUT BOX A

SHEET 6 CUT OUT BOX B

SHEET 7 CUT OUT BOX C

SHEET 8 CUT OUT BOX D

## -1155 FOUR BOX WIDE CLASSROOM 40'

| PARTS LIST  |                                        |                                                            |  |  |  |
|-------------|----------------------------------------|------------------------------------------------------------|--|--|--|
| PART NUMBER | SERIAL NUMBER                          | DESCRIPTION                                                |  |  |  |
| -1155-A-40  |                                        | 40' GP CONTAINER                                           |  |  |  |
| -1155-B-40  |                                        | 40' GP CONTAINER                                           |  |  |  |
| -1155-C-40  |                                        | 40' GP CONTAINER                                           |  |  |  |
| -1155-D-40  |                                        | 40' GP CONTAINER                                           |  |  |  |
|             | -1155-A-40<br>-1155-B-40<br>-1155-C-40 | PART NUMBER SERIAL NUMBER -1155-A-40 -1155-B-40 -1155-C-40 |  |  |  |