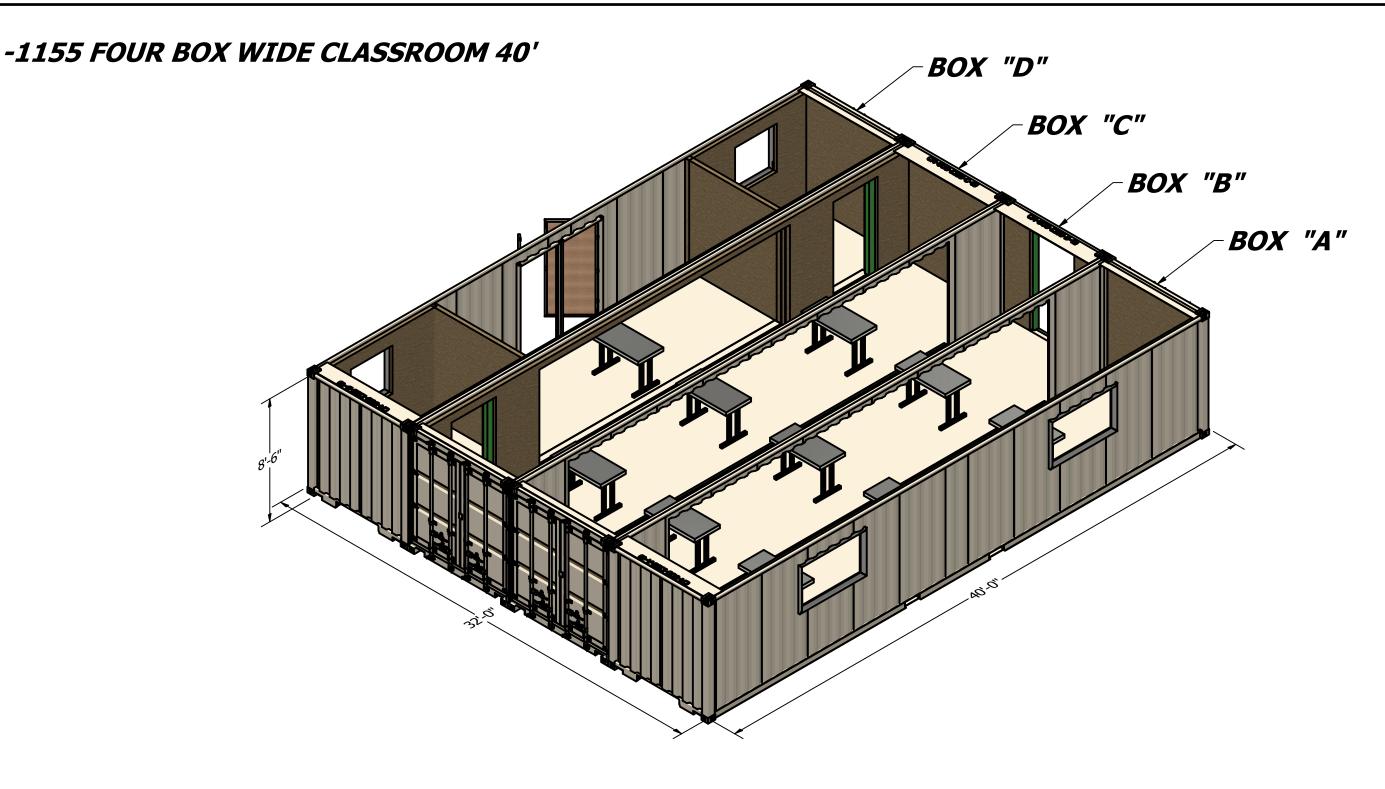

## -1155 FOUR BOX WIDE CLASSROOM 40'

| PARTS LIST  |                                        |                                                            |  |  |  |
|-------------|----------------------------------------|------------------------------------------------------------|--|--|--|
| PART NUMBER | SERIAL NUMBER                          | DESCRIPTION                                                |  |  |  |
| -1155-A-40  |                                        | 40' GP CONTAINER                                           |  |  |  |
| -1155-B-40  |                                        | 40' GP CONTAINER                                           |  |  |  |
| -1155-C-40  |                                        | 40' GP CONTAINER                                           |  |  |  |
| -1155-D-40  |                                        | 40' GP CONTAINER                                           |  |  |  |
|             | -1155-A-40<br>-1155-B-40<br>-1155-C-40 | PART NUMBER SERIAL NUMBER -1155-A-40 -1155-B-40 -1155-C-40 |  |  |  |