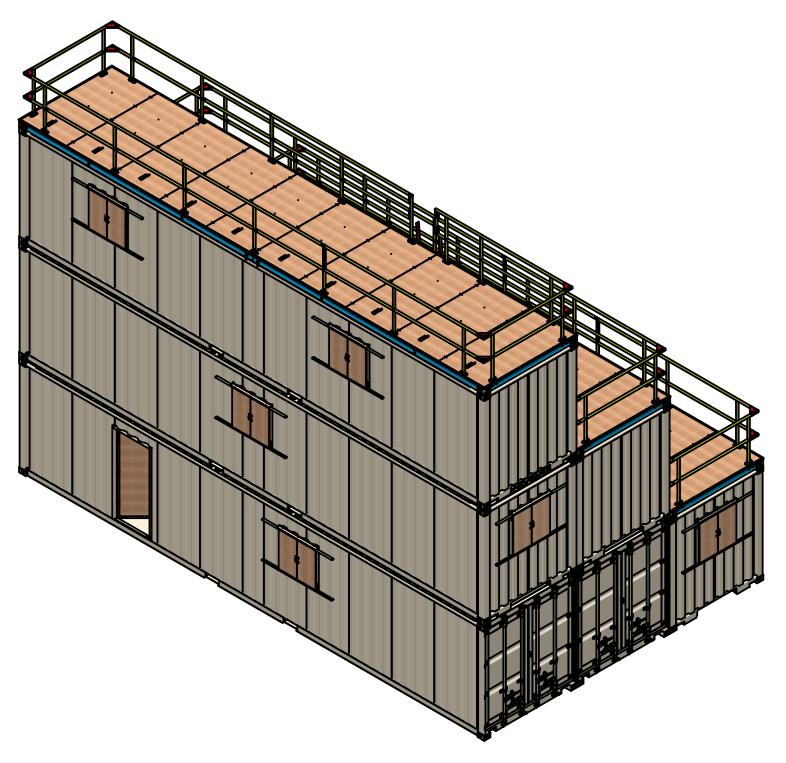

# -1164 THREE STORY STEP 40' TRAINER

|     | PARTS LIST  |               |                  |  |  |  |
|-----|-------------|---------------|------------------|--|--|--|
| вох | PART NUMBER | SERIAL NUMBER | DESCRIPTION      |  |  |  |
| Α   | -1164-A-40  |               | 40' GP CONTAINER |  |  |  |
| В   | -1164-B-40  |               | 40' GP CONTAINER |  |  |  |
| С   | -1164-C-40  |               | 40' GP CONTAINER |  |  |  |
| D   | -1164-D-40  |               | 40' GP CONTAINER |  |  |  |
| Е   | -1164-F-40  |               | 40' GP CONTAINER |  |  |  |
| F   | -1164-E-40  |               | 40' GP CONTAINER |  |  |  |

#### WINDOW -PARTITION TRACK -INTERNAL STAIRS ALL CONTAINERS WITH SAFETY RAILING −*BOX "D"* WINDOW MOVEABLE -- MOVEABLE STAIR-**PARTITION** MOUNT **PARTITION** PASS THRU PASS THRU ∼STAIR NOSING *∕− BOX "E"* -MOVEABLE -MOVEABLE **BREACH PARTITION PARTITION** DOOR - LH WINDOW WINDOW

PLATFORM WITH SAFETY RAILING - 2ND LEVEL