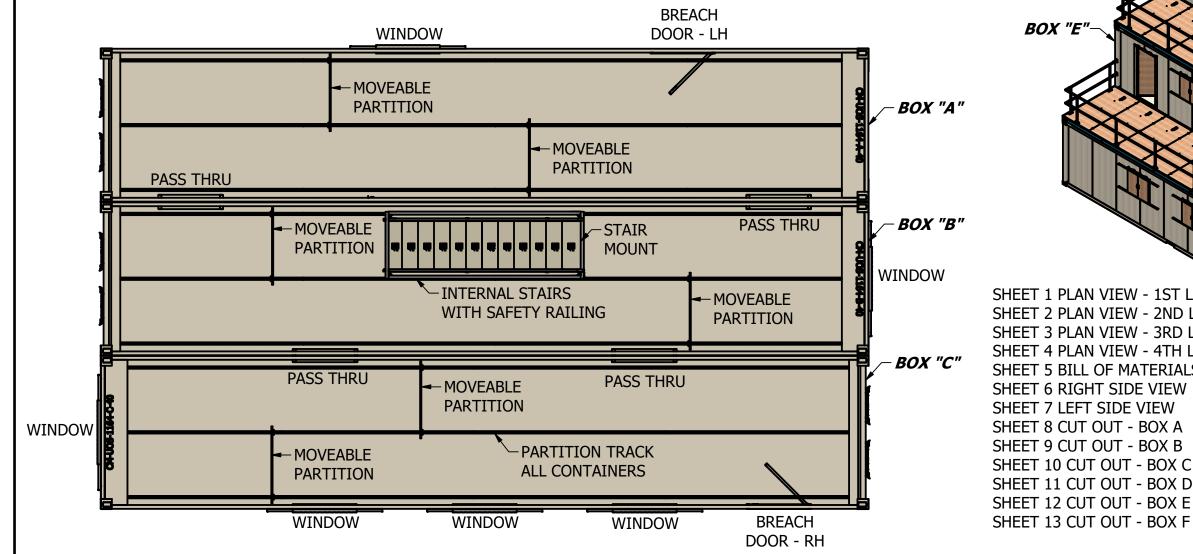

# -1164 THREE STORY STEP 40' TRAINER

|     | PARTS LIST  |               |                  |  |  |  |
|-----|-------------|---------------|------------------|--|--|--|
| вох | PART NUMBER | SERIAL NUMBER | DESCRIPTION      |  |  |  |
| Α   | -1164-A-40  |               | 40' GP CONTAINER |  |  |  |
| В   | -1164-B-40  |               | 40' GP CONTAINER |  |  |  |
| С   | -1164-C-40  |               | 40' GP CONTAINER |  |  |  |
| D   | -1164-D-40  |               | 40' GP CONTAINER |  |  |  |
| Е   | -1164-F-40  |               | 40' GP CONTAINER |  |  |  |
| F   | -1164-E-40  |               | 40' GP CONTAINER |  |  |  |

|                                                                             | Folkman                                                                                                                                                                                                                                                                      | Project:<br>-1164 THREE STORY STEP 40 TRAINER | Date:            | 12-14 | -21 |   |
|-----------------------------------------------------------------------------|------------------------------------------------------------------------------------------------------------------------------------------------------------------------------------------------------------------------------------------------------------------------------|-----------------------------------------------|------------------|-------|-----|---|
|                                                                             | "TURNING IDEAS INTO SOLUTIONS" "Service- Disabled Veteran- Owned Small Business"                                                                                                                                                                                             |                                               | Drawn<br>By:     | JAF   |     |   |
| 1520 Cornell Rd. Green Bay, WI 54313<br>Ph (920) 544-9996 Fax (920)544-9918 |                                                                                                                                                                                                                                                                              | General Contractor:                           | Scale:           |       |     |   |
| www.folki                                                                   | www.folkmaninc.com                                                                                                                                                                                                                                                           | Job/PO<br>Number:                             | Weight:          |       |     |   |
|                                                                             | The customer is responsible to check drawings and test design. Folkman Inc accepts no responsibility, liability, or warranty of fitness for the usage of these products. Folkman Inc only warranty for these products shall be as stated in Folkman Inc terms and conditions | •                                             | Sheet<br>Number: | 1     | OF  | 6 |