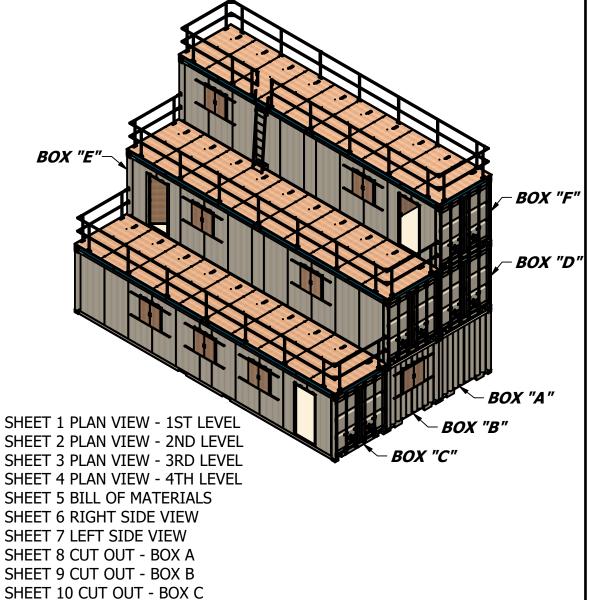

# -1164 THREE STORY STEP 40' TRAINER

|     | PARTS LIST  |               |                  |  |  |  |
|-----|-------------|---------------|------------------|--|--|--|
| вох | PART NUMBER | SERIAL NUMBER | DESCRIPTION      |  |  |  |
| Α   | -1164-A-40  |               | 40' GP CONTAINER |  |  |  |
| В   | -1164-B-40  |               | 40' GP CONTAINER |  |  |  |
| С   | -1164-C-40  |               | 40' GP CONTAINER |  |  |  |
| D   | -1164-D-40  |               | 40' GP CONTAINER |  |  |  |
| Е   | -1164-F-40  |               | 40' GP CONTAINER |  |  |  |
| F   | -1164-E-40  |               | 40' GP CONTAINER |  |  |  |