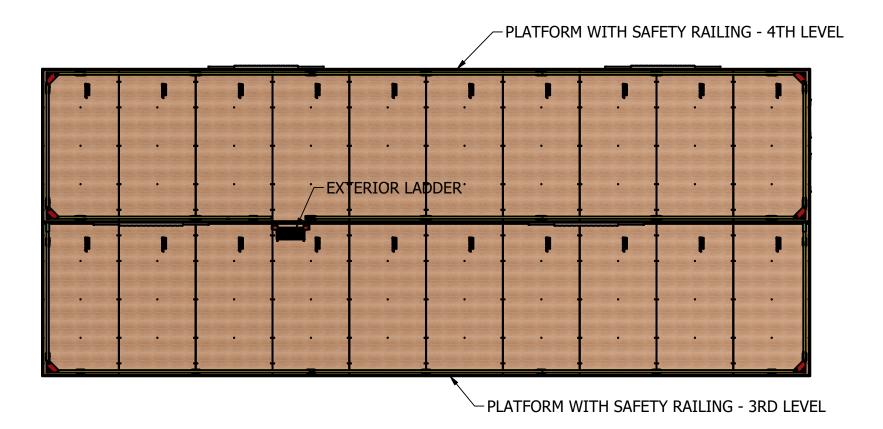

PLATFORM WITH SAFETY RAILING - 2ND LEVEL

### **FOURTH LEVEL**

## -1164 THREE STORY STEP 40' TRAINER

|                                                                             | Folkman                                                                                                                                                                                                                                                           | Project: -1164 THREE STORY STEP 40 TRAINER | Date:            | 12-14 | -21 |   |
|-----------------------------------------------------------------------------|-------------------------------------------------------------------------------------------------------------------------------------------------------------------------------------------------------------------------------------------------------------------|--------------------------------------------|------------------|-------|-----|---|
|                                                                             | "TURNING IDEAS INTO SOLUTIONS" "Service- Disabled Veteran- Owned Small Business"                                                                                                                                                                                  |                                            | Drawn<br>By:     | JAF   |     |   |
| 1520 Cornell Rd. Green Bay, WI 54313<br>Ph (920) 544-9996 Fax (920)544-9918 |                                                                                                                                                                                                                                                                   | General Contractor:                        | Scale:           |       |     |   |
|                                                                             | www.folkmaninc.com                                                                                                                                                                                                                                                | Job/PO<br>Number:                          | Weight:          |       |     |   |
|                                                                             | The customer is responsible to check drawings and test design. Folkman Inc accepts no responsibility, or warranty of fitness for the usage of these products. Folkman Inc only warranty for these products shall be as stated in Folkman Inc terms and conditions | Drawing<br>Number:                         | Sheet<br>Number: | 4     | OF  | 6 |