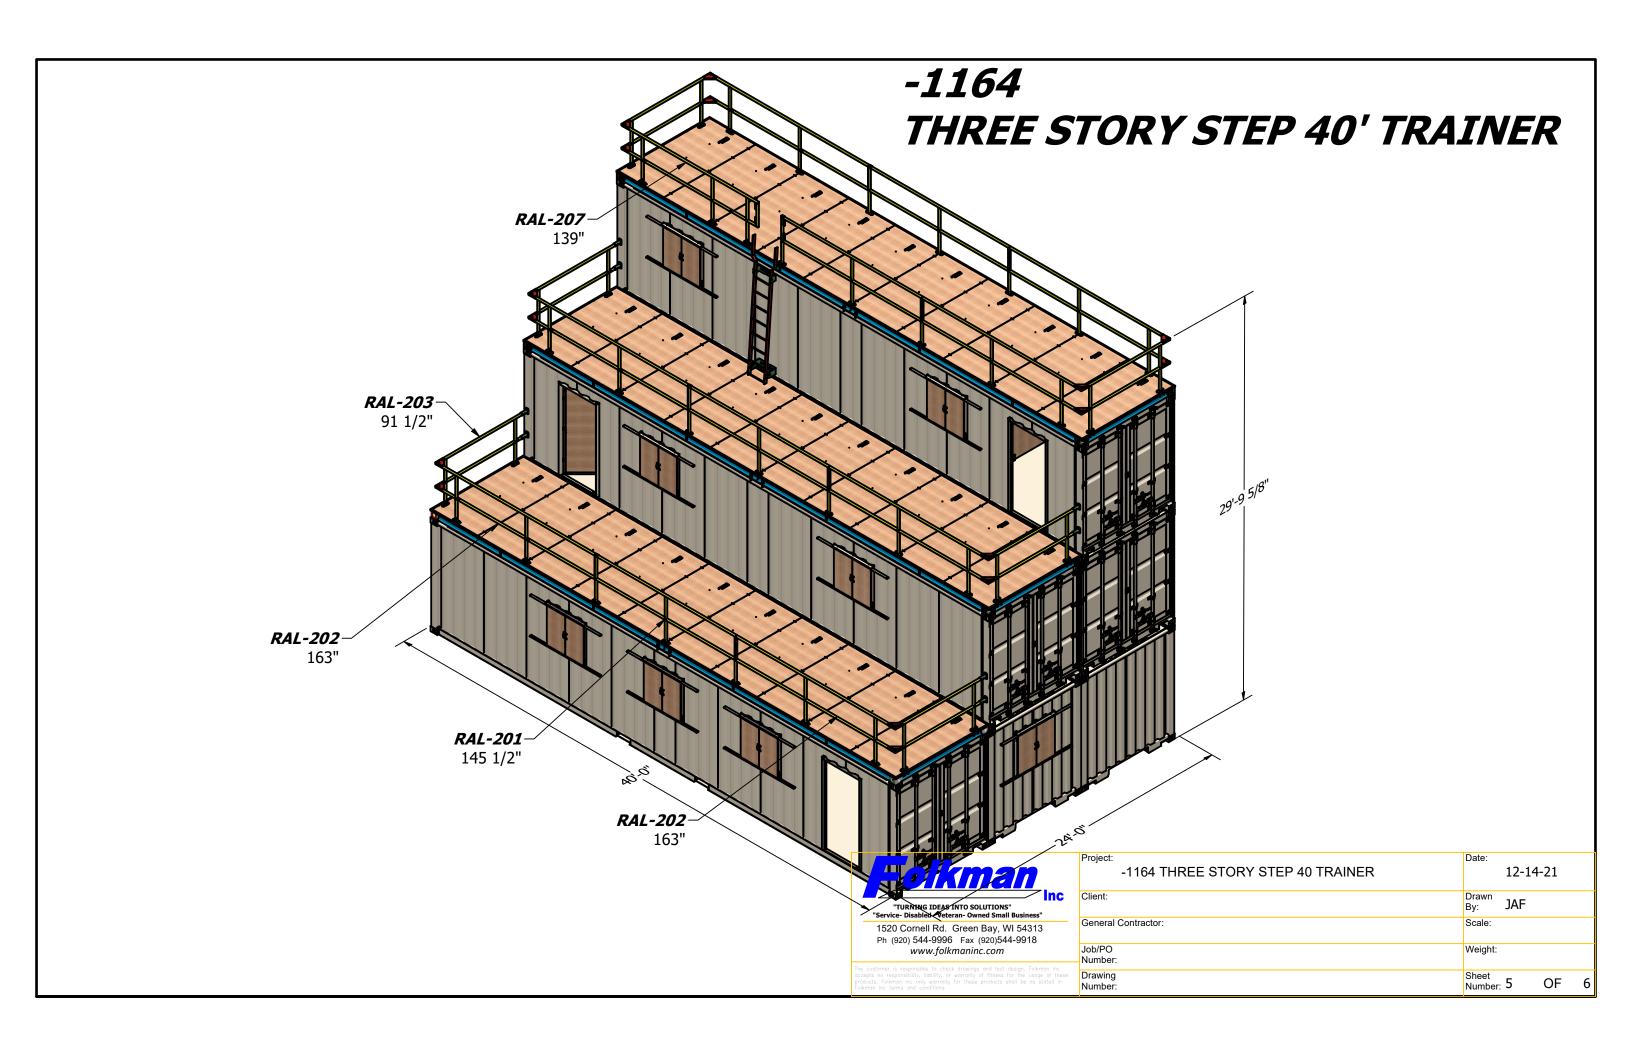

# -1164 THREE STORY STEP 40' TRAINER

|     | PARTS LIST  |               |                  |  |  |  |
|-----|-------------|---------------|------------------|--|--|--|
| вох | PART NUMBER | SERIAL NUMBER | DESCRIPTION      |  |  |  |
| Α   | -1164-A-40  |               | 40' GP CONTAINER |  |  |  |
| В   | -1164-B-40  |               | 40' GP CONTAINER |  |  |  |
| С   | -1164-C-40  |               | 40' GP CONTAINER |  |  |  |
| D   | -1164-D-40  |               | 40' GP CONTAINER |  |  |  |
| Е   | -1164-F-40  |               | 40' GP CONTAINER |  |  |  |
| F   | -1164-E-40  |               | 40' GP CONTAINER |  |  |  |

#### WINDOW -PARTITION TRACK -INTERNAL STAIRS ALL CONTAINERS WITH SAFETY RAILING −*BOX "D"* WINDOW MOVEABLE -- MOVEABLE STAIR-**PARTITION** MOUNT **PARTITION** PASS THRU PASS THRU ∼STAIR NOSING *∕− BOX "E"* -MOVEABLE -MOVEABLE **BREACH PARTITION PARTITION** DOOR - LH WINDOW WINDOW

PLATFORM WITH SAFETY RAILING - 2ND LEVEL