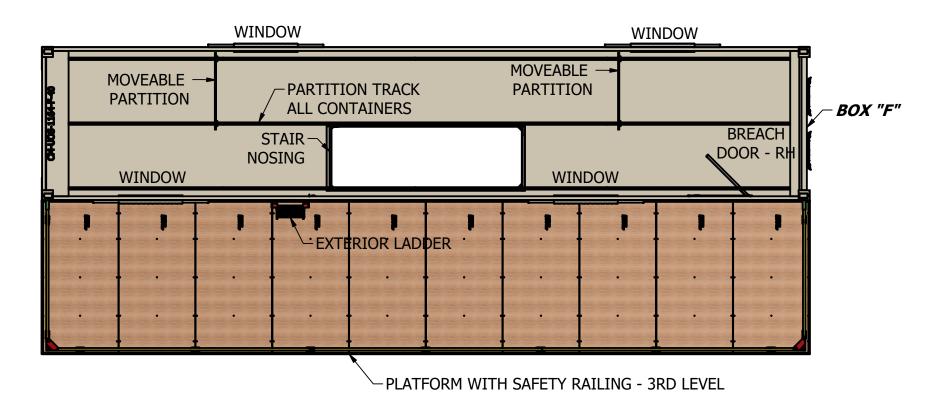

#### THIRD LEVEL

### -1164 THREE STORY STEP 40' TRAINER

| Folkman                                                                                                                                                                                           | Project: -1164 THREE STORY STEP 40 TRAINER | Date:            | 12-14 | -21 |   |
|---------------------------------------------------------------------------------------------------------------------------------------------------------------------------------------------------|--------------------------------------------|------------------|-------|-----|---|
| "TURNING IDEAS INTO SOLUTIONS" "Service- Disabled Veteran- Owned Small Business"                                                                                                                  | Client:                                    | Drawn<br>By:     | JAF   |     |   |
| 1520 Cornell Rd. Green Bay, WI 54313<br>Ph (920) 544-9996 Fax (920)544-9918                                                                                                                       | General Contractor:                        | Scale:           |       |     |   |
| www.folkmaninc.com  The customer is responsible to check drawings and test design. Folkman Inc.                                                                                                   | Job/PO<br>Number:                          | Weight:          |       |     |   |
| accepts no responsibility, liability, or warranty of fitness for the usage of these products. Folkman Inc only warranty for these products shall be as stated in Folkman Inc terms and conditions | Drawing<br>Number:                         | Sheet<br>Number: | 3     | OF  | 6 |