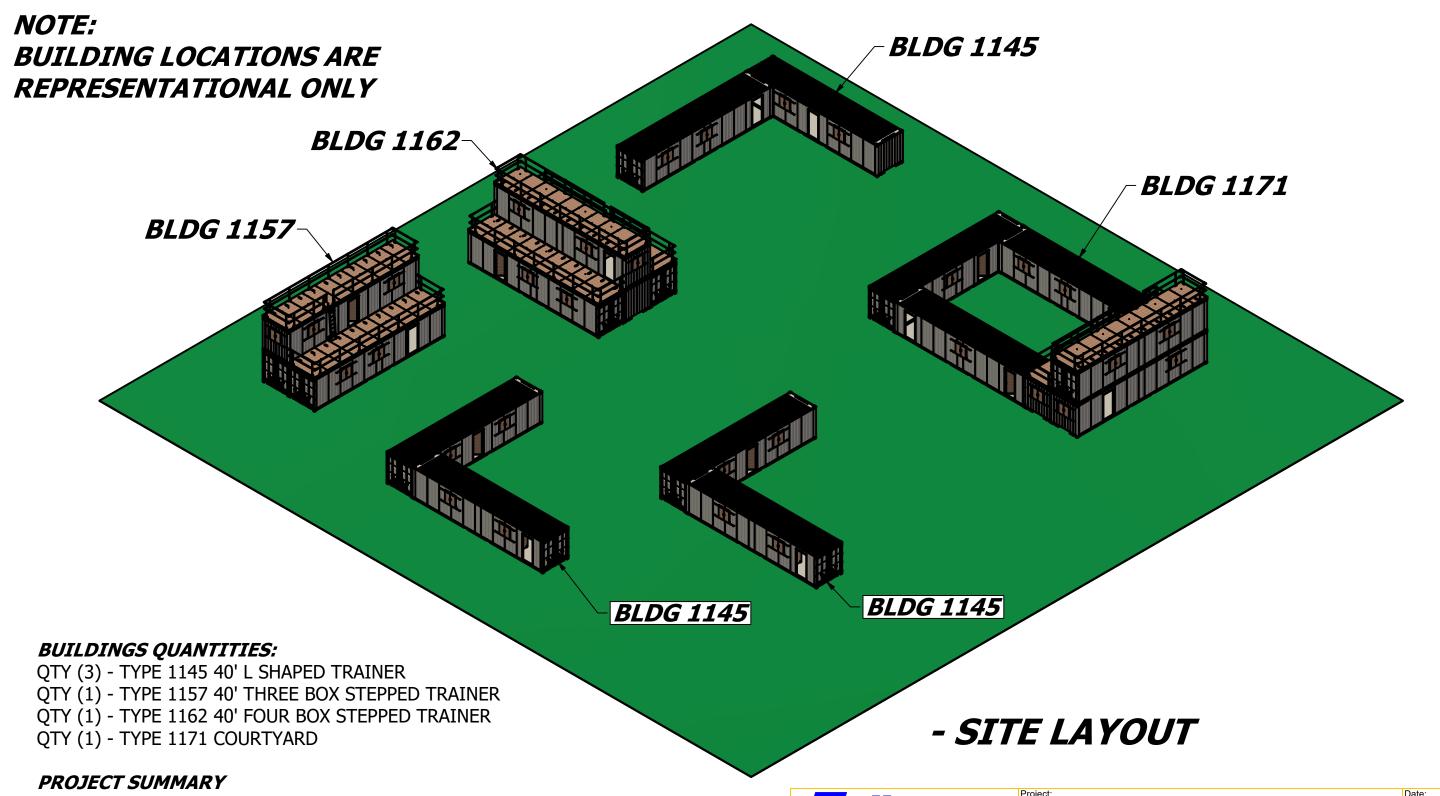

QTY (19) - 40' GP CONTAINERS

The customer is responsible to check drawings and test design. *Folkman Inc* accepts no responsibility, liability, or warranty of fitness for the usage of these products. *Folkman Inc* only warranty for these products shall be stated in Folkman Inc terms and conditions.

| Project: SITE LAYOUT | Date: 12-15-21   |     |    |   |
|----------------------|------------------|-----|----|---|
| Client:              | Drawn<br>By:     | JAF |    |   |
| General Contractor:  | Scale:           |     |    |   |
| Job/PO<br>Number:    | Weight:          |     |    |   |
| Drawing<br>Number:   | Sheet<br>Number: | 1   | OF | 1 |