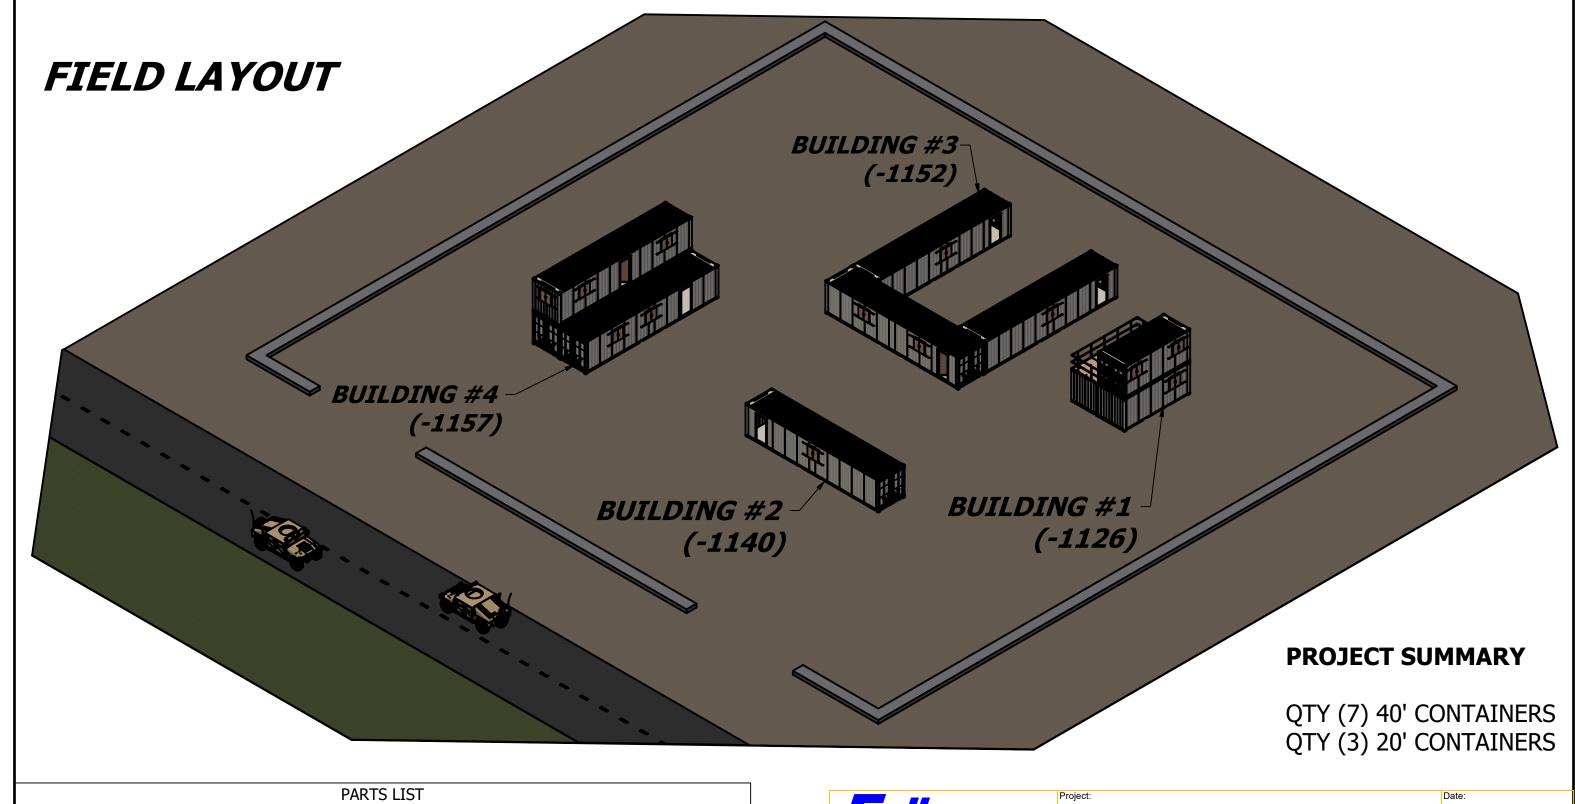

|          | PARTS LIST |             |                            |                |  |  |  |
|----------|------------|-------------|----------------------------|----------------|--|--|--|
| BUILDING | QTY        | PART NUMBER | DESCRIPTION                | INSPECTION TAG |  |  |  |
| 1        | 1          | -1126-BLDG  | 20' CONTAINER STEP TRAINER | ORANGE         |  |  |  |
| 2        | 1          | -1140-A-40  | SINGLE 40' TRAINER         | WHITE          |  |  |  |
| 3        | 1          | -1152-BLDG  | "U" SHAPE 40' TRAINER      | GREEN          |  |  |  |
| 4        | 1          | -1157-BLDG  | 40' THREE BOX STEP TRAINER | YELLOW         |  |  |  |