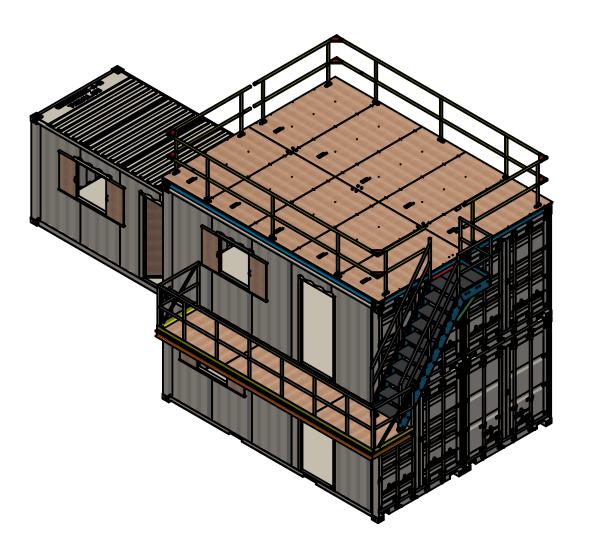

## BUILDING **XXXXX**





Folkman Inc terms and conditions.

## PRIMER SPECIFICATIONS

MINIMUM SURFACE PREP - SSPC-SP-2 PRIME TO - SSPC-PA-1 **COATING SUPPLIER** - SHERWIN WILLIAMS COATING NUMBER - KEM-AQUA 70P COATING COLOR - E61 W 573 RAL-1001 BIEGE

## **TOP COAT SPECIFICATIONS**

MINIMUM SURFACE PREP - SSPC-SP-2 PRIME TO - SSPC-PA-1 **COATING SUPPLIER** - SHERWIN WILLIAMS **COATING NUMBER** - PRO INDUSTRIAL SEMI-GLOSS COATING COLOR - B66-1550 RAL 1015 LIGHT IVORY



| BSERVATION BUILDING | Date:            | 12-15 <sup>.</sup> | -21 |   |
|---------------------|------------------|--------------------|-----|---|
|                     | Drawn<br>By:     | JAF                |     |   |
|                     | Scale:           |                    |     |   |
|                     | Weight:          |