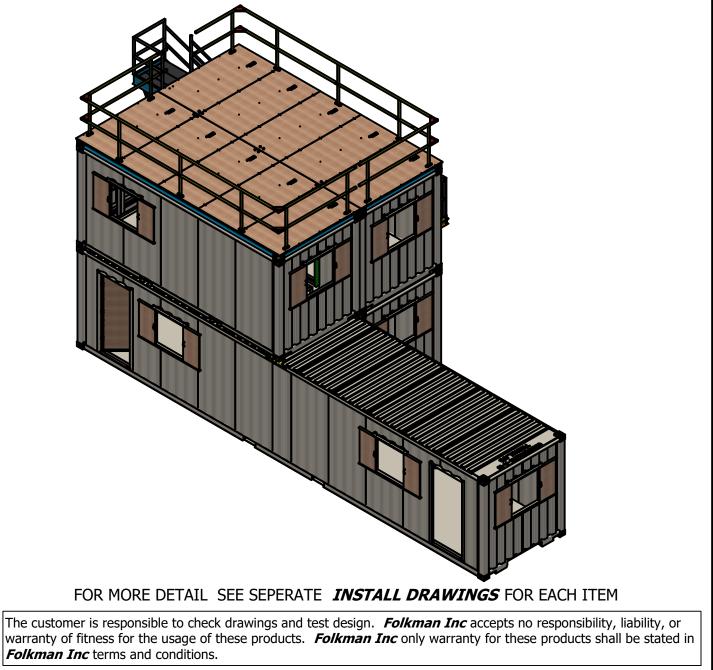

## BUILDING **XXXXX**





Folkman Inc terms and conditions.

## PRIMER SPECIFICATIONS

MINIMUM SURFACE PREP - SSPC-SP-2 PRIME TO - SSPC-PA-1 **COATING SUPPLIER** - SHERWIN WILLIAMS COATING NUMBER - KEM-AQUA 70P COATING COLOR - E61 W 573 RAL-1001 BIEGE

## **TOP COAT SPECIFICATIONS**

MINIMUM SURFACE PREP - SSPC-SP-2 PRIME TO - SSPC-PA-1 **COATING SUPPLIER** - SHERWIN WILLIAMS **COATING NUMBER** - PRO INDUSTRIAL SEMI-GLOSS COATING COLOR - B66-1550 RAL 1015 LIGHT IVORY



| BSERVATION BUILDING | Date:            | 12-15 <sup>.</sup> | -21 |   |
|---------------------|------------------|--------------------|-----|---|
|                     | Drawn<br>By:     | JAF                |     |   |
|                     | Scale:           |                    |     |   |
|                     | Weight:          |