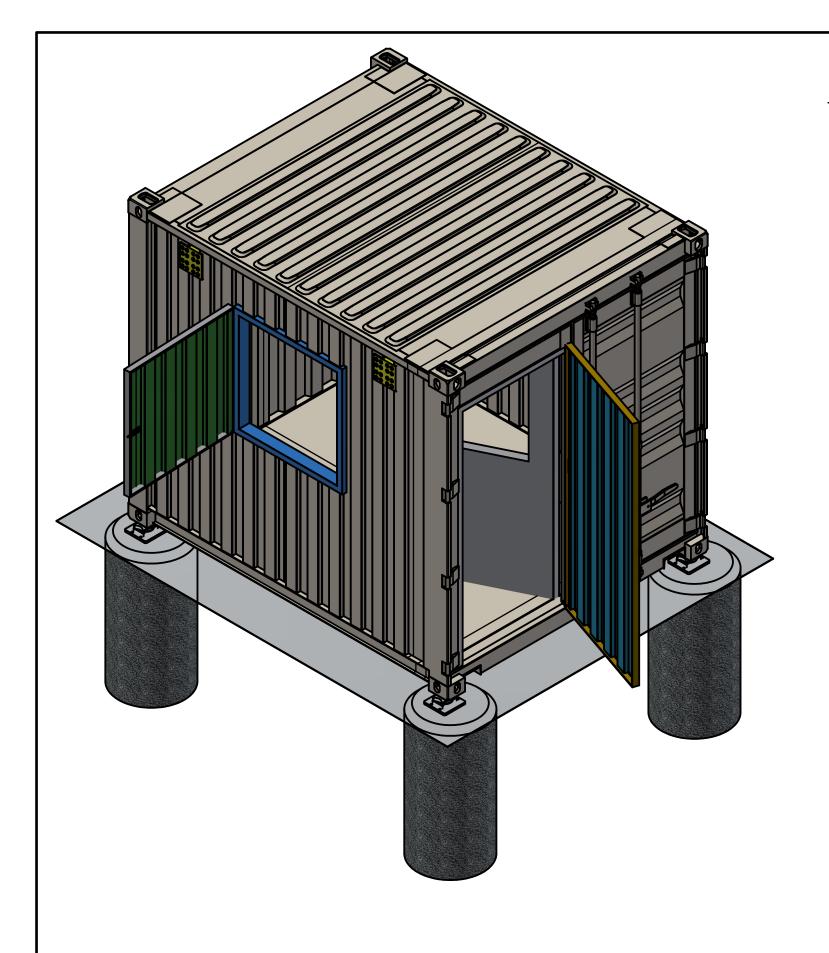

## **FEATURES:**

8' x 10' CONTAINER
WINDOW - 36" x 36"
CORRUGATED PANEL SHUTTER W/ INTERIOR SLIDE LOCK
34" STEEL DOOR, IN-SWING - RIGHT HAND
DOOR SECURITY COVER W/ EXTERIOR SLIDE LOCK
CORNER CASTING LOCKS
EXTERIOR FRESH AIR VENTS
CONCRETE 24" x 48" FOOTINGS

**CONTAINER SECURED TO CONCRETE FOOTINGS** 

## 8' x 10' INCLEMENT WEATHER REMOTE EMERGENCY SHELTER

| Folkman                                                                                                                                                                                          | Project: INCLEMENT WEATHER SHELTER | Date: 6-30-22                  |
|--------------------------------------------------------------------------------------------------------------------------------------------------------------------------------------------------|------------------------------------|--------------------------------|
| "TURNING IDEAS INTO SOLUTIONS" "Service- Disabled Veteran- Owned Small Business"                                                                                                                 | Client:                            | Drawn<br>By: <b>JM</b>         |
| 1520 Cornell Rd. Green Bay, WI 54313<br>Ph (920) 544-9996 Fax (920)544-9918                                                                                                                      | General Contractor:                | Scale:                         |
| www.folkmaninc.com  The customer is responsible to check drawings and test design. Folkman Inc.                                                                                                  | Job/PO<br>Number:                  | WeightSHEET 1                  |
| accepts no responsibility liability, or warranty of fitness for the usage of these products. Folkman Inc only warranty for these products shall be as stated in Folkman Inc terms and conditions | Drawing<br>Number:                 | Sheet 4-1-22<br>Number: 4 OF 4 |