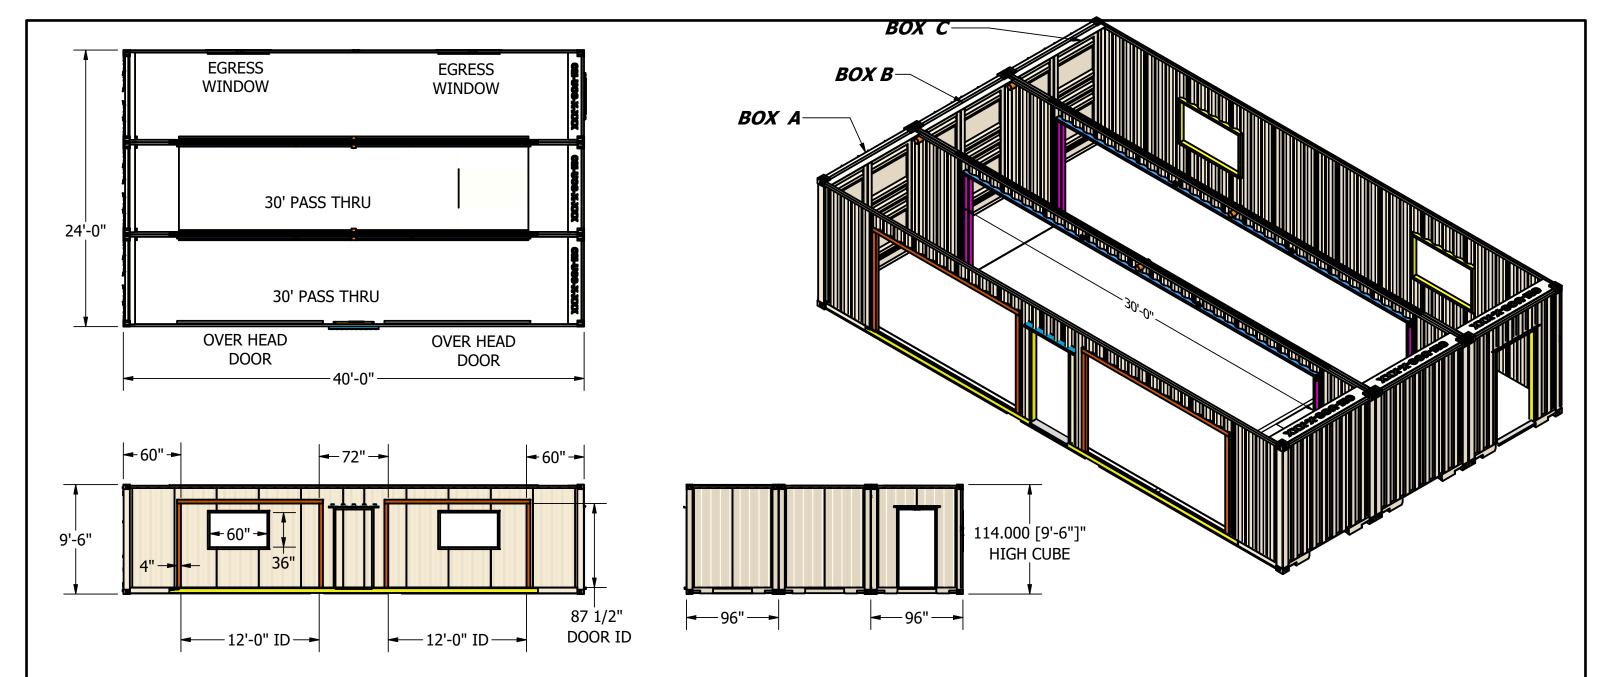

SHEET 9 - OVERHEAD DOOR FRAME

SHEET 10 - EXHAUST FRAME

SHEET 11 - ROOF SUPPORT

SHEET 12 - ELECTRICAL

|  |      | PARTS LIST / BOM |           |                  |                                                  |  |  |  |  |  |
|--|------|------------------|-----------|------------------|--------------------------------------------------|--|--|--|--|--|
|  | ITEM | QTY              | TOTAL QTY | PART NUMBER/NAME | DESCRIPTION                                      |  |  |  |  |  |
|  | 1    | 1                |           | BOX- A           | 40HC, (2) OVERHEAD DOORS, 30' PASS THRU, SERVICE |  |  |  |  |  |
|  |      |                  |           |                  | DOOR                                             |  |  |  |  |  |
|  | 2    | 1                |           | BOX- B           | 40HC, (2) 30' PASS THRU                          |  |  |  |  |  |
|  | 3    | 1                |           | BOX- C           | 40HC, (2) WINDOW, SERVICE DOOR, 30' PASS THRU    |  |  |  |  |  |